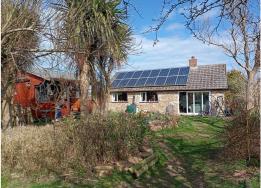

Summer House, Polytunnel & Solar Panels

**Energy Rating: D** 

## Exterior

**Attached Garage** - With up and over door, power and lighting connected.

**Externally** - Entrance via a driveway to a parking area in front of the property with good sized lawned gardens to the front and rear. The rear gardens have a lovely studio/summer house and a polytunnel with far reaching views over the local countryside and beyond.