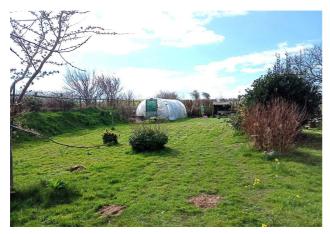

Summer House, Polytunnel & Solar Panels

**Energy Rating: D** 

## Exterior

**Attached Garage** - With up and over door, power and lighting connected.

**Externally** - Entrance via a driveway to a parking area in front of the property with good sized lawned gardens to the front and rear. The rear gardens have a lovely studio/summer house and a polytunnel with far reaching views over the local countryside and beyond.

Bedroom 2

Master Bedroom 3

Other View Of Master

Views From Master Bedroom

Shower Room

Rear Patio Area

Large Rear Gardens

Polytunnel