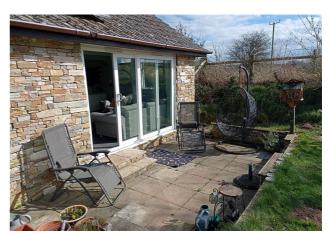

## Exterior

**Attached Garage** - With up and over door, power and lighting connected.

**Externally** - Entrance via a driveway to a parking area in front of the property with good sized lawned gardens to the front and rear. The rear gardens have a lovely studio/summer house and a polytunnel with far reaching views over the local countryside and beyond.