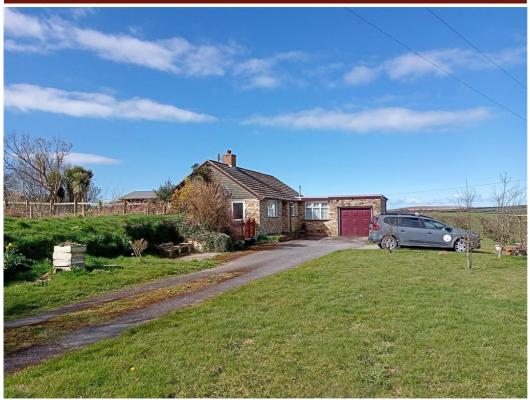

### The Smallholding Centre

3 Bed Detached Bungalow

£275,000

# Brynhaf, Ferwig Road, Penparc, Cardigan, SA43 1SA

\*\*Reduced from £295,000 to £275,000\*\* Brynhaf is a 3 bed non estate detached bungalow located on the back road that takes you from Penparc to Ferwig/Mwnt and being just over 2 miles to the National Trust beach at Mwnt and just under 4 miles to Aberporth Beach. The bungalow has good sized gardens to the front, side and rear and has far reaching views over the surrounding countryside. In the property there is a kitchen, lounge with woodburner, 3 bedrooms, shower room, oil central heating, a studio / summer house in the rear gardens, a polytunnel and an attached garage with plenty of parking space in the front gardens. This is a superbly located property with just a handful of other properties in the vicinity whilst providing easy access to the popular beaches at Mwnt and Aberporth. Please note that this property is of Woolaway concrete panel construction with stone facing.NO FORWARD CHAIN.

# **Key Features**

3 Bed Detached Bungalow

Attached Garage And Plenty Of Parking

Good Sized Gardens To Front, Side, Rear

Walking Distance To Main Bus Route

Far Reaching Views Over Fields

Just Over 2 Miles To Mwnt Beach

## Exterior

**Attached Garage** - With up and over door, power and lighting connected.

**Externally** - Entrance via a driveway to a parking area in front of the property with good sized lawned gardens to the front and rear. The rear gardens have a lovely studio/summer house and a polytunnel with far reaching views over the local countryside and beyond.