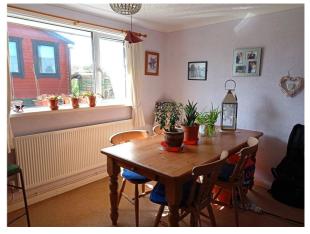

**Bedroom 1 - 8' 9" x 10' 11" (2.69m x 3.35m)** With UPVC double-glazed window to the rear, radiator.

**Bedroom 2** - 11'0" x 11'5" (3.37m x 3.49m) With UPVC double-glazed window to rear, radiator (this room is currently used as a dining room).