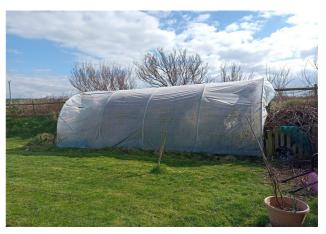

Summer House, Polytunnel & Solar Panels

**Energy Rating: D** 

## Exterior

**Attached Garage** - With up and over door, power and lighting connected.

**Externally** - Entrance via a driveway to a parking area in front of the property with good sized lawned gardens to the front and rear. The rear gardens have a lovely studio/summer house and a polytunnel with far reaching views over the local countryside and beyond.

Bedroom 2

Master Bedroom 3

Other View Of Master

Views From Master Bedroom

Shower Room

Rear Patio Area

Large Rear Gardens

Polytunnel