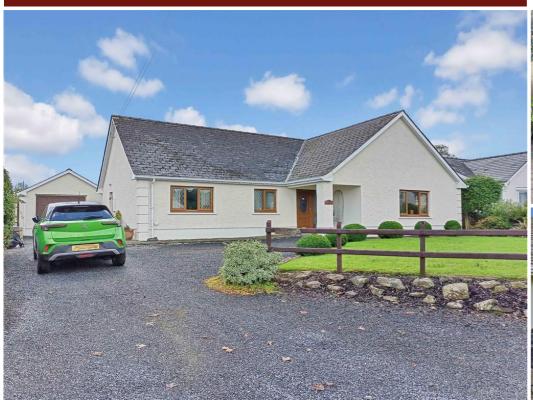

## Glas Y Dorlan, Heol y Merwydd Penrhiwllan, Llandysul, SA44 5NH

\*\*Reduced from £353,000 to £349,950\*\* Glas y Dorlan is a spacious, well proportioned and very well presented 3 bed detached bungalow in the centre of the small semi rural village of Penrhiwllan, itself about a 15 minute drive into the larger market town of Newcastle Emlyn. In the bungalow there is an entrance hall, a good sized lounge, a large kitchen / diner, 3 double bedrooms (one with ensuite), and a family bathroom. Outside there is plenty of off street parking with a detached garage with lawned gardens front and rear with views over open farmland to the rear. A very well looked after property in a popular village location which still has a shop and a very good local pub / restaurant. NO ONWARD CHAIN!

#### Exterior

**Externally** - The property has a driveway to the side of the bungalow for a number of vehicles leading to the detached garage with manicured lawned gardens to the front and rear. To the rear is a slabbed patio area adjacent to the garage with views over farmland from the rear gardens.

Main Entrance

Rear Gardens

Front Main View

Patio Area & Garage

**Detached Garage** 

Main View 3