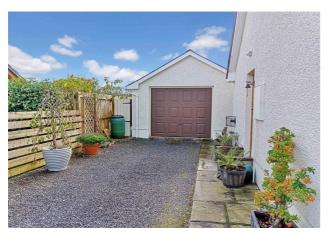

**Detached Garage** - With up and over door, side pedestrian access, window to rear, tumble dryer (included).

**Manager's Note** - All the pine furniture in the master bedroom (6 units all together) are available to purchase by separate negotiation.

#### Exterior

**Externally** - The property has a driveway to the side of the bungalow for a number of vehicles leading to the detached garage with manicured lawned gardens to the front and rear. To the rear is a slabbed patio area adjacent to the garage with views over farmland from the rear gardens.

Main Entrance

Rear Gardens

Front Main View

Patio Area & Garage

**Detached Garage** 

Main View 3