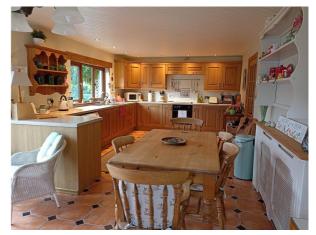

Bedroom 3 - 11' 1" x 14' 5" (3.4m x 4.41m) With UPVC double-glazed window to the front, radiator.

**Kitchen / Diner - 26' 8" x 12' 0" (8.15m x 3.68m)** A superb large room with a very good range of wall and base units, 1.5 bowl stainless steel sink/drainer unit, UPVC double-glazed window to rear, UPVC French doors leading out to the rear gardens, space and plumbing for washing machine, integral dishwasher, fridge and freezer (all included), electric oven and hob with tiled splash back, tiled flooring, radiator, stable door out to side driveway and garage.

Council Tax: Band F, Ceredigion County Council

Kitchen / Diner

**Dining Area** 

Kitchen / Diner View 3

Bedroom 1

**The Smallholding Centre** 1 Cawdor Terrace, Newcastle Emlyn, Carmarthenshire, SA38 9AS

**Directions** - From Newcastle Emlyn take the A475 to Penrhiwllan. Enter the village, past the bungalows on the left, enter the 20mph limit and Glas y Dorlan is the 5th detached bungalow on the right-hand side, denoted by our For Sale board.