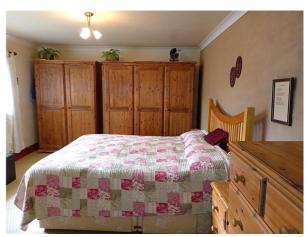

Master Bedroom (En-Suite) - 12' 0" x 20' 11" (3.68m x 6.4m) into recess.

With UPVC double-glazed window to the rear, radiator, door into:

**En-Suite Shower Room** - With small frosted UPVC double-glazed window to rear, corner shower unit, low level flush WC, pedestal wash hand basin, extractor fan, radiator.

**Detached Garage** - With up and over door, side pedestrian access, window to rear, tumble dryer (included).

**Manager's Note** - All the pine furniture in the master bedroom (6 units all together) are available to purchase by separate negotiation.