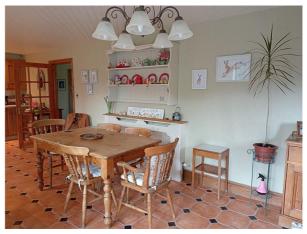

Bedroom 3 - 11' 1" x 14' 5" (3.4m x 4.41m) With UPVC double-glazed window to the front, radiator.

**Kitchen / Diner - 26' 8" x 12' 0" (8.15m x 3.68m)** A superb large room with a very good range of wall and base units, 1.5 bowl stainless steel sink/drainer unit, UPVC double-glazed window to rear, UPVC French doors leading out to the rear gardens, space and plumbing for washing machine, integral dishwasher, fridge and freezer (all included), electric oven and hob with tiled splash back, tiled flooring, radiator, stable door out to side driveway and garage.

Council Tax: Band F, Ceredigion County Council

Kitchen / Diner

**Dining Area** 

Kitchen / Diner View 3

Bedroom 1

**The Smallholding Centre** 1 Cawdor Terrace, Newcastle Emlyn, Carmarthenshire, SA38 9AS

**Directions** - From Newcastle Emlyn take the A475 to Penrhiwllan. Enter the village, past the bungalows on the left, enter the 20mph limit and Glas y Dorlan is the 5th detached bungalow on the right-hand side, denoted by our For Sale board.