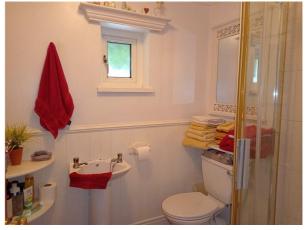

Bedroom 2 - 9' 7" x 16' 8" (2.94m x 5.09m) With UPVC double-glazed window to side, radiator.

**Bathroom** - A spacious bathroom with frosted UPVC double-glazed window to the front, corner bath, pedestal wash hand basin, low level flush WC, built-in airing cupboard, radiator.