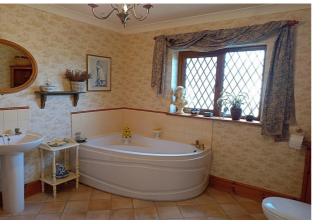

Bedroom 2 - 9' 7" x 16' 8" (2.94m x 5.09m) With UPVC double-glazed window to side, radiator.

**Bathroom** - A spacious bathroom with frosted UPVC double-glazed window to the front, corner bath, pedestal wash hand basin, low level flush WC, built-in airing cupboard, radiator.

# The Smallholding Centre1 Cawdor Terrace, Newcastle Emlyn, Carmarthenshire, SA38 9AS

Lounge - View 2

Entrance Hallway

Feature Fireplace (no flue)

Hallway - View 2

Spacious Family Bathroom

Bedroom 3

Rear Gardens