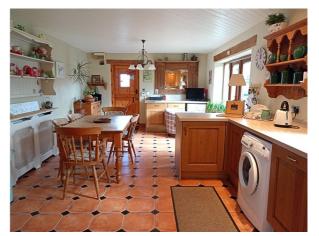

Bedroom 3 - 11' 1" x 14' 5" (3.4m x 4.41m) With UPVC double-glazed window to the front, radiator.

**Kitchen / Diner - 26' 8" x 12' 0" (8.15m x 3.68m)** A superb large room with a very good range of wall and base units, 1.5 bowl stainless steel sink/drainer unit, UPVC double-glazed window to rear, UPVC French doors leading out to the rear gardens, space and plumbing for washing machine, integral dishwasher, fridge and freezer (all included), electric oven and hob with tiled splash back, tiled flooring, radiator, stable door out to side driveway and garage.

Council Tax: Band F, Ceredigion County Council

Kitchen / Diner

**Dining Area** 

Kitchen / Diner View 3

Bedroom 1

**The Smallholding Centre** 1 Cawdor Terrace, Newcastle Emlyn, Carmarthenshire, SA38 9AS

**Directions** - From Newcastle Emlyn take the A475 to Penrhiwllan. Enter the village, past the bungalows on the left, enter the 20mph limit and Glas y Dorlan is the 5th detached bungalow on the right-hand side, denoted by our For Sale board.