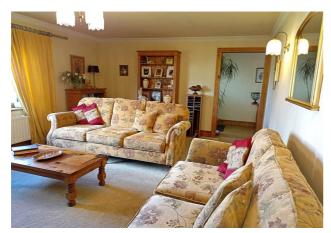

### Ground Floor

Accommodation - Entrance via open porch giving access to UPVC double-glazed door into:

Entrance Hallway - With radiator, door into built-in cupboard, door into:

**Lounge** - 12' 8" x 20' 2" (3.87m x 6.15m) With UPVC double-glazed window to the front, feature fireplace (not working and no flue connected), radiator.

# The Smallholding Centre1 Cawdor Terrace, Newcastle Emlyn, Carmarthenshire, SA38 9AS

Lounge - View 2

Entrance Hallway

Feature Fireplace (no flue)

Hallway - View 2

Spacious Family Bathroom

Bedroom 3

Rear Gardens