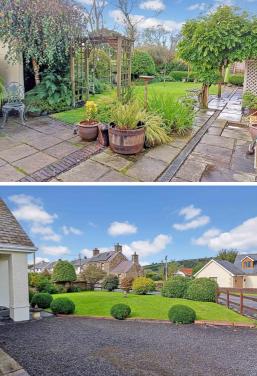

#### Exterior

**Externally** - The property has a driveway to the side of the bungalow for a number of vehicles leading to the detached garage with manicured lawned gardens to the front and rear. To the rear is a slabbed patio area adjacent to the garage with views over farmland from the rear gardens.

Main Entrance

Rear Gardens

Front Main View

Patio Area & Garage

**Detached Garage** 

Main View 3