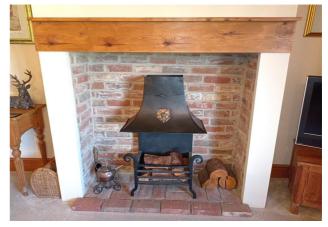

### Ground Floor

Accommodation - Entrance via open porch giving access to UPVC double-glazed door into:

Entrance Hallway - With radiator, door into built-in cupboard, door into:

**Lounge** - 12' 8" x 20' 2" (3.87m x 6.15m) With UPVC double-glazed window to the front, feature fireplace (not working and no flue connected), radiator.

# The Smallholding Centre1 Cawdor Terrace, Newcastle Emlyn, Carmarthenshire, SA38 9AS

Lounge - View 2

Entrance Hallway

Feature Fireplace (no flue)

Hallway - View 2

Spacious Family Bathroom

Bedroom 3

Rear Gardens