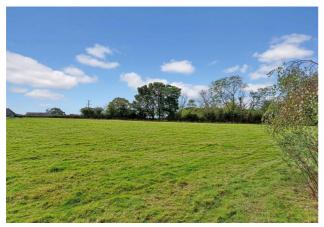

## Glas Y Dorlan, Heol y Merwydd Penrhiwllan, Llandysul, SA44 5NH

\*\*Reduced from £353,000 to £349,950\*\* Glas y Dorlan is a spacious, well proportioned and very well presented 3 bed detached bungalow in the centre of the small semi rural village of Penrhiwllan, itself about a 15 minute drive into the larger market town of Newcastle Emlyn. In the bungalow there is an entrance hall, a good sized lounge, a large kitchen / diner, 3 double bedrooms (one with ensuite), and a family bathroom. Outside there is plenty of off street parking with a detached garage with lawned gardens front and rear with views over open farmland to the rear. A very well looked after property in a popular village location which still has a shop and a very good local pub / restaurant. NO ONWARD CHAIN!

#### Exterior

**Externally** - The property has a driveway to the side of the bungalow for a number of vehicles leading to the detached garage with manicured lawned gardens to the front and rear. To the rear is a slabbed patio area adjacent to the garage with views over farmland from the rear gardens.