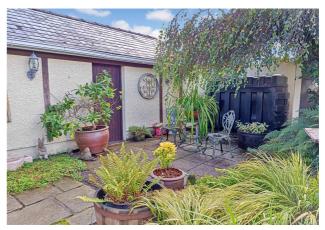

#### Exterior

**Externally** - The property has a driveway to the side of the bungalow for a number of vehicles leading to the detached garage with manicured lawned gardens to the front and rear. To the rear is a slabbed patio area adjacent to the garage with views over farmland from the rear gardens.

Main Entrance

Rear Gardens

Front Main View

Patio Area & Garage

**Detached Garage** 

Main View 3