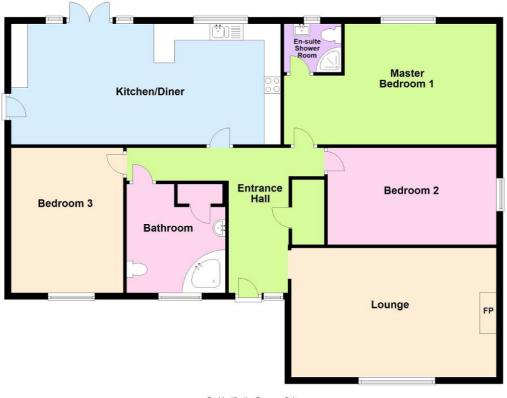

### Floorplans

**Ground Floor** 

For Identification Purposes Only. Plan produced using PlanUp. Glas Y Dorlan

### Ground Floor

Accommodation - Entrance via open porch giving access to UPVC double-glazed door into:

Entrance Hallway - With radiator, door into built-in cupboard, door into:

**Lounge** - 12' 8" x 20' 2" (3.87m x 6.15m) With UPVC double-glazed window to the front, feature fireplace (not working and no flue connected), radiator.

Master Bedroom (En-Suite) - 12' 0" x 20' 11" (3.68m x 6.4m) into recess.

With UPVC double-glazed window to the rear, radiator, door into:

**En-Suite Shower Room** - With small frosted UPVC double-glazed window to rear, corner shower unit, low level flush WC, pedestal wash hand basin, extractor fan, radiator.

Bedroom 2 - 9' 7" x 16' 8" (2.94m x 5.09m) With UPVC double-glazed window to side, radiator.

**Bathroom** - A spacious bathroom with frosted UPVC double-glazed window to the front, corner bath, pedestal wash hand basin, low level flush WC, built-in airing cupboard, radiator.

Bedroom 3 - 11' 1" x 14' 5" (3.4m x 4.41m) With UPVC double-glazed window to the front, radiator.

**Kitchen / Diner - 26' 8" x 12' 0" (8.15m x 3.68m)** A superb large room with a very good range of wall and base units, 1.5 bowl stainless steel sink/drainer unit, UPVC double-glazed window to rear, UPVC French doors leading out to the rear gardens, space and plumbing for washing machine, integral dishwasher, fridge and freezer (all included), electric oven and hob with tiled splash back, tiled flooring, radiator, stable door out to side driveway and garage.