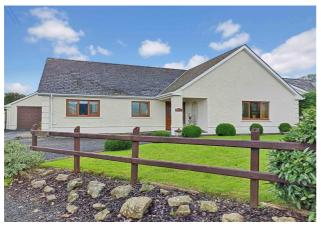

## Glas Y Dorlan, Heol y Merwydd Penrhiwllan, Llandysul, SA44 5NH

\*\*Reduced from £353,000 to £349,950\*\* Glas y Dorlan is a spacious, well proportioned and very well presented 3 bed detached bungalow in the centre of the small semi rural village of Penrhiwllan, itself about a 15 minute drive into the larger market town of Newcastle Emlyn. In the bungalow there is an entrance hall, a good sized lounge, a large kitchen / diner, 3 double bedrooms (one with ensuite), and a family bathroom. Outside there is plenty of off street parking with a detached garage with lawned gardens front and rear with views over open farmland to the rear. A very well looked after property in a popular village location which still has a shop and a very good local pub / restaurant. NO ONWARD CHAIN!

Main Entrance

Rear Gardens

Front Main View

Patio Area & Garage

**Detached Garage** 

Main View 3