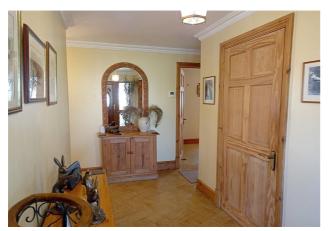

### Ground Floor

Accommodation - Entrance via open porch giving access to UPVC double-glazed door into:

Entrance Hallway - With radiator, door into built-in cupboard, door into:

**Lounge** - 12' 8" x 20' 2" (3.87m x 6.15m) With UPVC double-glazed window to the front, feature fireplace (not working and no flue connected), radiator.

# The Smallholding Centre1 Cawdor Terrace, Newcastle Emlyn, Carmarthenshire, SA38 9AS

Lounge - View 2

Entrance Hallway

Feature Fireplace (no flue)

Hallway - View 2

Spacious Family Bathroom

Bedroom 3

Rear Gardens