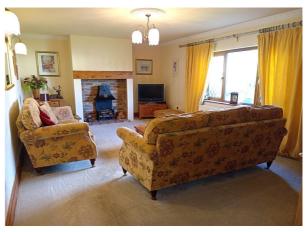

### Ground Floor

Accommodation - Entrance via open porch giving access to UPVC double-glazed door into:

Entrance Hallway - With radiator, door into built-in cupboard, door into:

**Lounge** - 12' 8" x 20' 2" (3.87m x 6.15m) With UPVC double-glazed window to the front, feature fireplace (not working and no flue connected), radiator.

# The Smallholding Centre1 Cawdor Terrace, Newcastle Emlyn, Carmarthenshire, SA38 9AS

Lounge - View 2

Entrance Hallway

Feature Fireplace (no flue)

Hallway - View 2

Spacious Family Bathroom

Bedroom 3

Rear Gardens