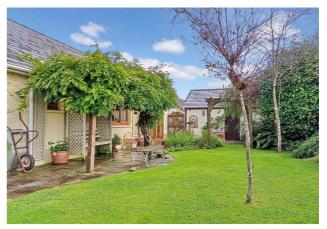

#### Exterior

**Externally** - The property has a driveway to the side of the bungalow for a number of vehicles leading to the detached garage with manicured lawned gardens to the front and rear. To the rear is a slabbed patio area adjacent to the garage with views over farmland from the rear gardens.

Main Entrance

Rear Gardens

Front Main View

Patio Area & Garage

**Detached Garage** 

Main View 3