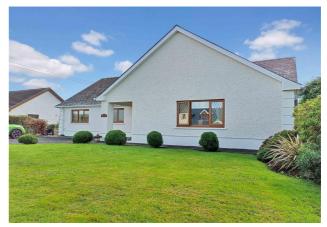

## Glas Y Dorlan, Heol y Merwydd Penrhiwllan, Llandysul, SA44 5NH

\*\*Reduced from £353,000 to £349,950\*\* Glas y Dorlan is a spacious, well proportioned and very well presented 3 bed detached bungalow in the centre of the small semi rural village of Penrhiwllan, itself about a 15 minute drive into the larger market town of Newcastle Emlyn. In the bungalow there is an entrance hall, a good sized lounge, a large kitchen / diner, 3 double bedrooms (one with ensuite), and a family bathroom. Outside there is plenty of off street parking with a detached garage with lawned gardens front and rear with views over open farmland to the rear. A very well looked after property in a popular village location which still has a shop and a very good local pub / restaurant. NO ONWARD CHAIN!

Main Entrance

Rear Gardens

Front Main View

Patio Area & Garage

**Detached Garage** 

Main View 3