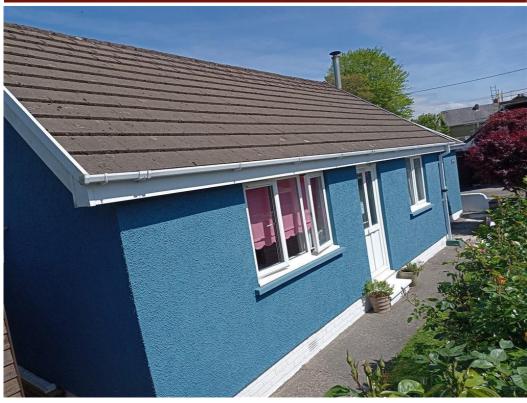

# Brookside, Lampeter Road Ystrad Aeron, Lampeter, SA48 8AE

Brookside is a 2 bedroom detached bungalow situated in the heart of the little village of Ystrad Aeron and benefits from being on a main bus route between Aberaeron and Lampeter Town and having a shop in the local garage a few hundred yards away. In the bungalow there is a hallway, 2 bedrooms (one currently used as a hobby room), lounge with woodburner, dining area, shower room, kitchen, conservatory / utility. Outside there is plenty of off street parking to the side with a number of useful storage sheds and a lovely decked area to the rear for sitting out in the sunshine. Overall a very comfortable retirement bungalow in a conveniently located position.

## **Key Features**

2 Bed Detached Bungalow

Centre Of Ystrad Aeron Village

On Main Bus Route / Near Garage Shop

Off Street Parking

Ideal Retirement Bungalow

5 Storage Sheds / Secure Gardens

Attractive Decking Area To Rear

#### Exterior

**Externally** - The property is approached from the road via a gated tarmacadam driveway to the side of the property providing parking for 2/3 cars.

The garden has a paved patio area, flower beds with shrubs, a pergola, 5 timber sheds and a timber decked area. The whole garden is fully secured / fenced for the security of children / dogs.