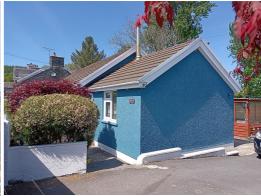

# Brookside, Lampeter Road Ystrad Aeron, Lampeter, SA48 8AE

Brookside is a 2 bedroom detached bungalow situated in the heart of the little village of Ystrad Aeron and benefits from being on a main bus route between Aberaeron and Lampeter Town and having a shop in the local garage a few hundred yards away. In the bungalow there is a hallway, 2 bedrooms (one currently used as a hobby room), lounge with woodburner, dining area, shower room, kitchen, conservatory / utility. Outside there is plenty of off street parking to the side with a number of useful storage sheds and a lovely decked area to the rear for sitting out in the sunshine. Overall a very comfortable retirement bungalow in a conveniently located position.

## **Key Features**

2 Bed Detached Bungalow

Centre Of Ystrad Aeron Village

On Main Bus Route / Near Garage Shop

Off Street Parking

Ideal Retirement Bungalow

5 Storage Sheds / Secure Gardens

Attractive Decking Area To Rear

#### Exterior

**Externally** - The property is approached from the road via a gated tarmacadam driveway to the side of the property providing parking for 2/3 cars.

The garden has a paved patio area, flower beds with shrubs, a pergola, 5 timber sheds and a timber decked area. The whole garden is fully secured / fenced for the security of children / dogs.