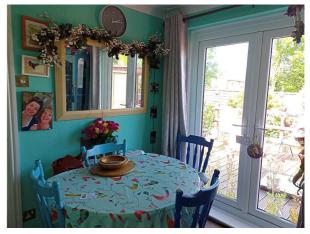

**Shower Room** - With double shower cubicle, wash hand basin, low level flush WC, part-tiled walls, wall-mounted fan heater.

**Dining Area** - 8' 3" x 7' 4" (2.54m x 2.26m) With double-glazed French doors out to rear garden, electric heater, leading into:

Kitchen

Shower Room

Dining Area

Lounge - View 1

Lounge - View 2

Hallway

Bedroom 1

Bedroom 2 - Used As A Hobby Room