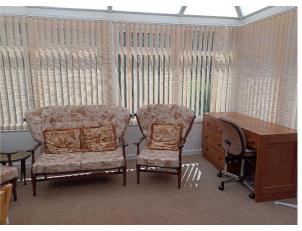

**Conservatory** - *12' 10'' x 9' 6'' (3.93m x 2.92m)* With double-glazed windows to the front and side and double-glazed door out to gardens, ceiling fan/light.

**Kitchen / Diner - 13' 10" x 16' 11" (4.24m x 5.18m)** With double-glazed window to the side overlooking the surrounding countryside, a range of wall and base units with work surfaces around, 1.5 bowl sink, built-in electric oven with hob and extractor hood above, door to inner hallway and door into: