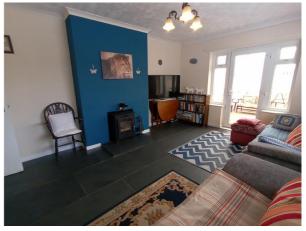

**Inner Hallway** - With access to loft space, wall-mounted LPG boiler, radiator, door into porch and door to:

**Lounge** - 12' 10" x 16' 1" (3.93m x 4.92m) With double-glazed window to side, wood-burning stove, double-glazed doors into: