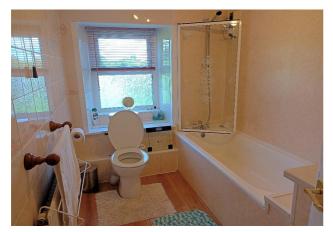

**Bathroom** - 8' 11" x 5' 10" (2.74m x 1.8m) With part-obscured doubleglazed window to side, low level flush WC, panelled bath with shower over, wash hand basin set in vanity unit, laminate flooring, radiator.