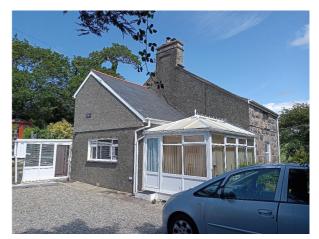

# Bont Fechan Cottage, Llanystumdwy Criccieth, LL52 0LS

A charming 2/3 bedroom detached character Cottage with no immediate neighbours and located just over 2 miles to the very popular and pretty little coastal town of Criccieth which has a lovely beach and the medieval Castle along with lots of traditional shops to enjoy. In the Cottage there is a sun room, porch, lounge with conservatory leading off, large kitchen / diner, sitting room / bedroom 3, utility, breakfast room, a study/workshop to the rear and a loft room with drop down ladder, on the first floor there are a further two double bedrooms (both with views over open fields) and a bathroom. Outside there is off street parking for several cars together with a large detached garage, outside loo, lawned gardens areas to the front and rear with small summer house and views over open farmland to the side.

#### Exterior

**Externally** - Approached via a gated entrance into a spacious parking area adjacent to the house and garage with two lawned areas to the front and rear with lovely rural views over farmland to the side.