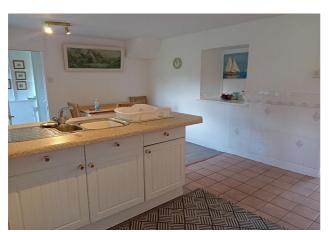

**Conservatory** - *12' 10'' x 9' 6'' (3.93m x 2.92m)* With double-glazed windows to the front and side and double-glazed door out to gardens, ceiling fan/light.

**Kitchen / Diner - 13' 10" x 16' 11" (4.24m x 5.18m)** With double-glazed window to the side overlooking the surrounding countryside, a range of wall and base units with work surfaces around, 1.5 bowl sink, built-in electric oven with hob and extractor hood above, door to inner hallway and door into: