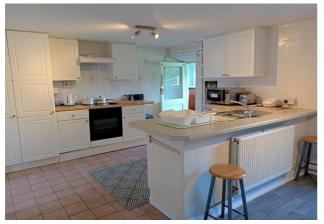

**Conservatory** - *12' 10'' x 9' 6'' (3.93m x 2.92m)* With double-glazed windows to the front and side and double-glazed door out to gardens, ceiling fan/light.

**Kitchen / Diner - 13' 10" x 16' 11" (4.24m x 5.18m)** With double-glazed window to the side overlooking the surrounding countryside, a range of wall and base units with work surfaces around, 1.5 bowl sink, built-in electric oven with hob and extractor hood above, door to inner hallway and door into:

Grid Ref: SH462380 What3Words: router.circular.overheat

Sun Room

Lounge

Lounge - Another View

Conservatory

Kitchen / Diner

Kitchen / Diner - Another View

Kitchen / Diner - Another View