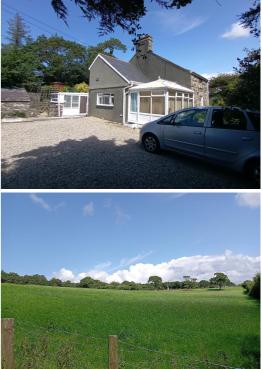

# Bont Fechan Cottage, Llanystumdwy Criccieth, LL52 0LS

A charming 2/3 bedroom detached character Cottage with no immediate neighbours and located just over 2 miles to the very popular and pretty little coastal town of Criccieth which has a lovely beach and the medieval Castle along with lots of traditional shops to enjoy. In the Cottage there is a sun room, porch, lounge with conservatory leading off, large kitchen / diner, sitting room / bedroom 3, utility, breakfast room, a study/workshop to the rear and a loft room with drop down ladder, on the first floor there are a further two double bedrooms (both with views over open fields) and a bathroom. Outside there is off street parking for several cars together with a large detached garage, outside loo, lawned gardens areas to the front and rear with small summer house and views over open farmland to the side.

#### Exterior

**Externally** - Approached via a gated entrance into a spacious parking area adjacent to the house and garage with two lawned areas to the front and rear with lovely rural views over farmland to the side.