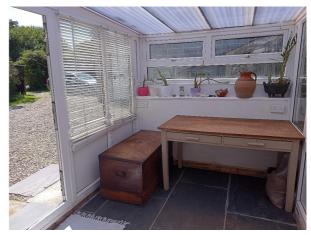

**Conservatory** - *12' 10'' x 9' 6'' (3.93m x 2.92m)* With double-glazed windows to the front and side and double-glazed door out to gardens, ceiling fan/light.

**Kitchen / Diner - 13' 10" x 16' 11" (4.24m x 5.18m)** With double-glazed window to the side overlooking the surrounding countryside, a range of wall and base units with work surfaces around, 1.5 bowl sink, built-in electric oven with hob and extractor hood above, door to inner hallway and door into: