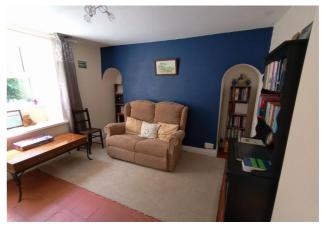

**Inner Hallway** - With access to loft space, wall-mounted LPG boiler, radiator, door into porch and door to:

**Lounge** - 12' 10" x 16' 1" (3.93m x 4.92m) With double-glazed window to side, wood-burning stove, double-glazed doors into: