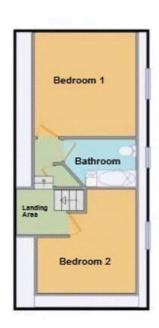

#### First Floor

First Floor - Accessed via staircase in hallway and giving access to:

Landing Area - With built-in storage cupboard, access to loft space, door to:

**Bedroom 1** - *12' 7" x 12' 11" (3.86m x 3.96m)* With double-glazed window to the side providing views over the surrounding countryside, radiator.

**Bathroom** - 8' 11" x 5' 10" (2.74m x 1.8m) With part-obscured doubleglazed window to side, low level flush WC, panelled bath with shower over, wash hand basin set in vanity unit, laminate flooring, radiator.

#### **Bont Fechan Cottage**

**First Floor** 