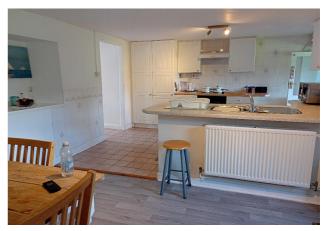

**Conservatory** - *12' 10'' x 9' 6'' (3.93m x 2.92m)* With double-glazed windows to the front and side and double-glazed door out to gardens, ceiling fan/light.

**Kitchen / Diner - 13' 10" x 16' 11" (4.24m x 5.18m)** With double-glazed window to the side overlooking the surrounding countryside, a range of wall and base units with work surfaces around, 1.5 bowl sink, built-in electric oven with hob and extractor hood above, door to inner hallway and door into:

Grid Ref: SH462380 What3Words: router.circular.overheat

Sun Room

Lounge

Lounge - Another View

Conservatory

Kitchen / Diner

Kitchen / Diner - Another View

Kitchen / Diner - Another View