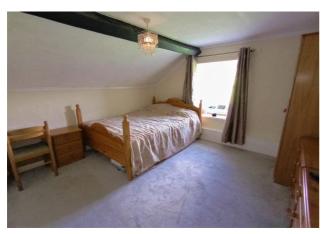

#### First Floor

First Floor - Accessed via staircase in hallway and giving access to:

Landing Area - With built-in storage cupboard, access to loft space, door to:

**Bedroom 1** - *12' 7" x 12' 11" (3.86m x 3.96m)* With double-glazed window to the side providing views over the surrounding countryside, radiator.