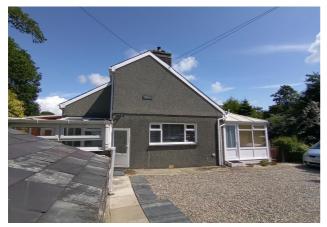

Main View 2

Entrance to Property

Another Main View

Bont Fechan Cottage Plaque

#### Exterior

**Externally** - Approached via a gated entrance into a spacious parking area adjacent to the house and garage with two lawned areas to the front and rear with lovely rural views over farmland to the side.