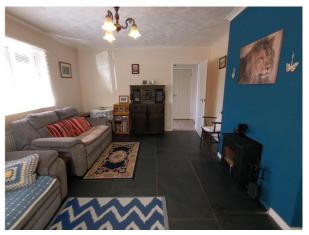

**Inner Hallway** - With access to loft space, wall-mounted LPG boiler, radiator, door into porch and door to:

**Lounge** - 12' 10" x 16' 1" (3.93m x 4.92m) With double-glazed window to side, wood-burning stove, double-glazed doors into:

Grid Ref: SH462380 What3Words: router.circular.overheat

Sun Room

Lounge

Lounge - Another View

Conservatory

Kitchen / Diner

Kitchen / Diner - Another View

Kitchen / Diner - Another View