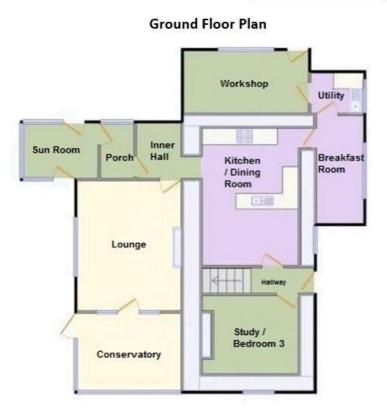

#### Ground Floor

Accommodation - Entrance via UPVC double-glazed door to:

Sun Room - 11' 6" x 5' 6" (3.53m x 1.68m) With double-glazed doors to the front, window to side.

**Porch** - 4' 1" x 6' 9" (1.27m x 2.08m) With double-glazed window to rear, double-glazed door into:

**Inner Hallway** - With access to loft space, wall-mounted LPG boiler, radiator, door into porch and door to:

**Lounge** - 12' 10" x 16' 1" (3.93m x 4.92m) With double-glazed window to side, wood-burning stove, double-glazed doors into:

**Conservatory** - *12' 10'' x 9' 6'' (3.93m x 2.92m)* With double-glazed windows to the front and side and double-glazed door out to gardens, ceiling fan/light.

**Kitchen / Diner - 13' 10" x 16' 11" (4.24m x 5.18m)** With double-glazed window to the side overlooking the surrounding countryside, a range of wall and base units with work surfaces around, 1.5 bowl sink, built-in electric oven with hob and extractor hood above, door to inner hallway and door into:

**Breakfast Room** - 5' 3" x 14' 6" (1.62m x 4.44m) With timber doubleglazed window to side with views over the surrounding countryside, radiator, door into:

**Utility** - 6' 5" x 4' 11" (1.98m x 1.52m) With window to side, space and plumbing for washing machine with work surface over, sink/drainer unit, tiled floor, door into:

**Study / Workshop** - 15' 5'' x 7' 8'' (4.72m x 2.36m) A useful room which could be used for a variety of purposes with double-glazed door out to rear, window to rear.

Hallway - With door out to side, staircase to first floor

Sitting Room / Bedroom 3 - 11' 10" x 9' 8" (3.63m x 2.97m) With doubleglazed window to front, under stairs storage space, radiator, 2 built-in decorative alcoves, tiled flooring.

**Bedroom 2** - 12' 4" x 12' 11" (3.76m x 3.94m) With double-glazed window to the side, again with views over the surrounding countryside, radiator.

#### Floorplans