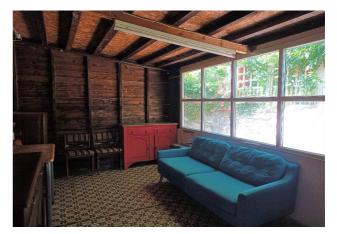

#### Ground Floor

Accommodation - Entrance via UPVC double-glazed door to:

Sun Room - 11' 6" x 5' 6" (3.53m x 1.68m) With double-glazed doors to the front, window to side.

**Porch** - 4' 1" x 6' 9" (1.27m x 2.08m) With double-glazed window to rear, double-glazed door into:

**Inner Hallway** - With access to loft space, wall-mounted LPG boiler, radiator, door into porch and door to:

**Lounge** - 12' 10" x 16' 1" (3.93m x 4.92m) With double-glazed window to side, wood-burning stove, double-glazed doors into:

**Conservatory** - *12' 10'' x 9' 6'' (3.93m x 2.92m)* With double-glazed windows to the front and side and double-glazed door out to gardens, ceiling fan/light.

**Kitchen / Diner - 13' 10" x 16' 11" (4.24m x 5.18m)** With double-glazed window to the side overlooking the surrounding countryside, a range of wall and base units with work surfaces around, 1.5 bowl sink, built-in electric oven with hob and extractor hood above, door to inner hallway and door into: