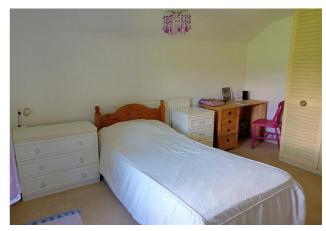

#### First Floor

First Floor - Accessed via staircase in hallway and giving access to:

Landing Area - With built-in storage cupboard, access to loft space, door to:

**Bedroom 1** - *12' 7" x 12' 11" (3.86m x 3.96m)* With double-glazed window to the side providing views over the surrounding countryside, radiator.

**Bathroom** - 8' 11" x 5' 10" (2.74m x 1.8m) With part-obscured doubleglazed window to side, low level flush WC, panelled bath with shower over, wash hand basin set in vanity unit, laminate flooring, radiator.