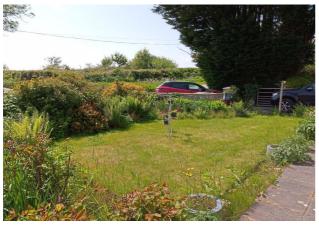

### Exterior

**Externally** - The grounds amount to around an acre of gardens to the rear of the property with far reaching views. As can be seen from the Award pictures our clients have previously won several awards for their beautiful gardens and used to open them to the public for various charity events, but sadly, due to ill health, are no longer able to maintain it in the way they were able to previously.

Gardens in May 2023

Gardens in May 2023

Sychpant Name Plaque

Large Lounge

The gardens themselves are separated into various sections to enable the owners to fully enjoy the natural environment as well as there being a large vegetable growing area to the side and several small ponds. Now needing an energetic new owner to come along and take them back to their former glory.