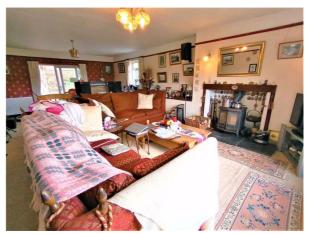

**Lounge** - 26' 0" x 16' 3" (7.95m x 4.96m) A large room with wood-burning stove, two radiators, UPVC double-glazed window to the front and one to the side, patio doors into the Conservatory.

**Conservatory** - 18' 10" x 8' 7" (5.75m x 2.62m) With vaulted polycarbonate roofing, UPVC double-glazed panels on 3 sides, French doors out to large patio, tiled flooring, radiator.

Gardens in May 2023

Gardens in May 2023

Sychpant Name Plaque

Large Lounge

The gardens themselves are separated into various sections to enable the owners to fully enjoy the natural environment as well as there being a large vegetable growing area to the side and several small ponds. Now needing an energetic new owner to come along and take them back to their former glory.