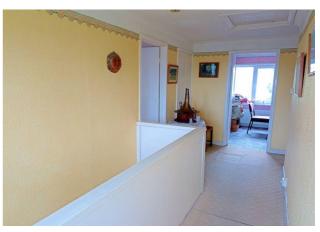

#### First Floor

First Floor - Accessed via staircase in hallway and giving access to:

**Landing Area** - With access to loft space, views over large rear gardens, large airing cupboard, doors into:

**Bedroom 1 - 14' 2" x 14' 11" (4.33m x 4.55m)** With UPVC double-glazed window to side, pedestal wash hand basin, radiator. (Wardrobes NOT included).

Conservatory

Kitchen / Breakfast Room

Sitting / Dining Room

Another View

Downstairs Shower Room

Landing Area

View From Landing Area

Bedroom 1