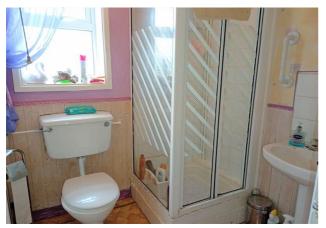

#### **Ground Floor**

Accommodation - Entrance via UPVC door into:

**Hallway** - With laminate flooring, central heating thermostat, radiator, staircase to first floor, door into:

**Downstairs Shower Room** - With UPVC double-glazed window to rear, low level flush WC, shower cubicle, pedestal wash hand basin, storage shelfing towel rack, radiator.

Conservatory

Kitchen / Breakfast Room

Sitting / Dining Room

Another View

Downstairs Shower Room

Landing Area

View From Landing Area

Bedroom 1