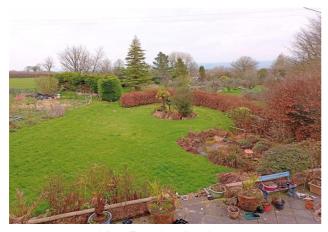

### Exterior

**Externally** - The grounds amount to around an acre of gardens to the rear of the property with far reaching views. As can be seen from the Award pictures our clients have previously won several awards for their beautiful gardens and used to open them to the public for various charity events, but sadly, due to ill health, are no longer able to maintain it in the way they were able to previously.

Gardens in May 2023

Gardens in May 2023

Sychpant Name Plaque

Large Lounge

The gardens themselves are separated into various sections to enable the owners to fully enjoy the natural environment as well as there being a large vegetable growing area to the side and several small ponds. Now needing an energetic new owner to come along and take them back to their former glory.

Bedroom 2

Front View of House

View From Bedroom 3

Family Bathroom

Gardens in May 2023

Gardens in May 2023

Gardens in May 2023

Gardens in May 2023

Gardens in May 2023

Gardens in May 2023

Gardens in May 2023

Gardens in May 2023

Gardens in May 2023

Gardens in May 2023

Front Garden - May 2023

Garden Award in 2012