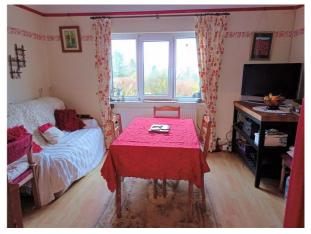

**Integral Garage** - With up and over door, power and lighting fitted, oil-fired boiler, pedestrian door out to rear, room for two large freezers and a tumble dryer.

Sitting / Dining Room - 9' 4" x 13' 5" (2.87m x 4.1m) With UPVC double-glazed window to the rear, laminate flooring, radiator.

Conservatory

Kitchen / Breakfast Room

Sitting / Dining Room

Another View

Downstairs Shower Room

Landing Area

View From Landing Area

Bedroom 1