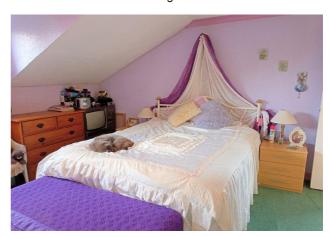

#### First Floor

First Floor - Accessed via staircase in hallway and giving access to:

**Landing Area** - With access to loft space, views over large rear gardens, large airing cupboard, doors into:

**Bedroom 1 - 14' 2" x 14' 11" (4.33m x 4.55m)** With UPVC double-glazed window to side, pedestal wash hand basin, radiator. (Wardrobes NOT included).

**Bedroom 2 - 11' 1" x 12' 4" (3.4m x 3.78m)** With UPVC double-glazed window to side, pedestal wash hand basin, radiator.

**Bedroom 3 - 7' 10" x 12' 8" (2.4m x 3.87m)** With UPVC double-glazed window to the front, door to extensive under-eaves storage, radiator.

Bedroom 2

Front View of House

View From Bedroom 3

Family Bathroom

Gardens in May 2023

Gardens in May 2023

Gardens in May 2023

Gardens in May 2023