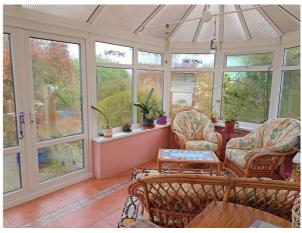

**Lounge** - 26' 0" x 16' 3" (7.95m x 4.96m) A large room with wood-burning stove, two radiators, UPVC double-glazed window to the front and one to the side, patio doors into the Conservatory.

**Conservatory** - 18' 10" x 8' 7" (5.75m x 2.62m) With vaulted polycarbonate roofing, UPVC double-glazed panels on 3 sides, French doors out to large patio, tiled flooring, radiator.

Conservatory

Kitchen / Breakfast Room

Sitting / Dining Room

Another View

Downstairs Shower Room

Landing Area

View From Landing Area

Bedroom 1