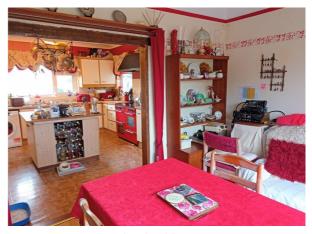

**Kitchen / Breakfast Room** - 13' 2" x 13' 6" (4.03m x 4.13m) With 2 UPVC double-glazed windows to the front and side, a good range of wall and base units (cooker and hood NOT included), stainless steel sink/drainer unit, space and plumbing for washing machine, central island with cupboards, shelving and wine rack underneath, radiator, door through to:

Conservatory

Kitchen / Breakfast Room

Sitting / Dining Room

Another View

Downstairs Shower Room

Landing Area

View From Landing Area

Bedroom 1