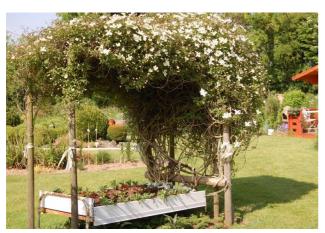

### Exterior

**Externally** - The grounds amount to around an acre of gardens to the rear of the property with far reaching views. As can be seen from the Award pictures our clients have previously won several awards for their beautiful gardens and used to open them to the public for various charity events, but sadly, due to ill health, are no longer able to maintain it in the way they were able to previously.

Gardens in May 2023

Gardens in May 2023

Sychpant Name Plaque

Large Lounge

The gardens themselves are separated into various sections to enable the owners to fully enjoy the natural environment as well as there being a large vegetable growing area to the side and several small ponds. Now needing an energetic new owner to come along and take them back to their former glory.