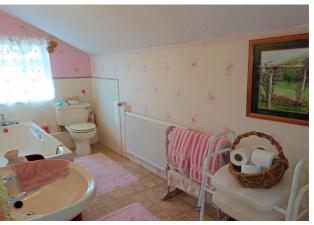

#### **Ground Floor**

Accommodation - Entrance via UPVC door into:

**Hallway** - With laminate flooring, central heating thermostat, radiator, staircase to first floor, door into:

**Downstairs Shower Room** - With UPVC double-glazed window to rear, low level flush WC, shower cubicle, pedestal wash hand basin, storage shelfing towel rack, radiator.

Bedroom 2

Front View of House

View From Bedroom 3

Family Bathroom

Gardens in May 2023

Gardens in May 2023

Gardens in May 2023

Gardens in May 2023