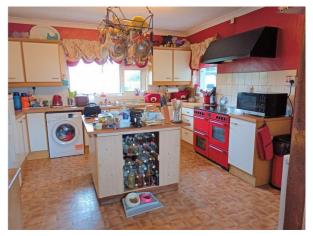

**Kitchen / Breakfast Room** - 13' 2" x 13' 6" (4.03m x 4.13m) With 2 UPVC double-glazed windows to the front and side, a good range of wall and base units (cooker and hood NOT included), stainless steel sink/drainer unit, space and plumbing for washing machine, central island with cupboards, shelving and wine rack underneath, radiator, door through to:

Conservatory

Kitchen / Breakfast Room

Sitting / Dining Room

Another View

Downstairs Shower Room

Landing Area

View From Landing Area

Bedroom 1