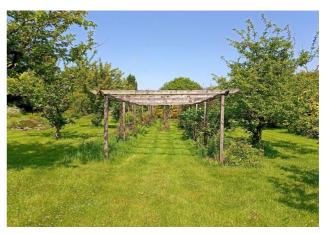

### Exterior

**Externally** - The grounds amount to around an acre of gardens to the rear of the property with far reaching views. As can be seen from the Award pictures our clients have previously won several awards for their beautiful gardens and used to open them to the public for various charity events, but sadly, due to ill health, are no longer able to maintain it in the way they were able to previously.

Gardens in May 2023

Gardens in May 2023

Sychpant Name Plaque

Large Lounge

The gardens themselves are separated into various sections to enable the owners to fully enjoy the natural environment as well as there being a large vegetable growing area to the side and several small ponds. Now needing an energetic new owner to come along and take them back to their former glory.