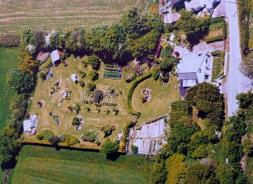

### Exterior

**Externally** - The grounds amount to around an acre of gardens to the rear of the property with far reaching views. As can be seen from the Award pictures our clients have previously won several awards for their beautiful gardens and used to open them to the public for various charity events, but sadly, due to ill health, are no longer able to maintain it in the way they were able to previously.

Gardens in May 2023

Gardens in May 2023

Sychpant Name Plaque

Large Lounge

The gardens themselves are separated into various sections to enable the owners to fully enjoy the natural environment as well as there being a large vegetable growing area to the side and several small ponds. Now needing an energetic new owner to come along and take them back to their former glory.