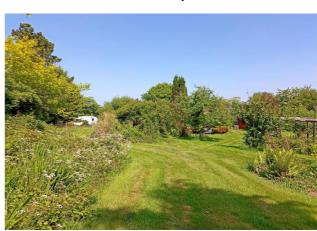

### Exterior

**Externally** - The grounds amount to around an acre of gardens to the rear of the property with far reaching views. As can be seen from the Award pictures our clients have previously won several awards for their beautiful gardens and used to open them to the public for various charity events, but sadly, due to ill health, are no longer able to maintain it in the way they were able to previously.

Gardens in May 2023

Gardens in May 2023

Sychpant Name Plaque

Large Lounge

The gardens themselves are separated into various sections to enable the owners to fully enjoy the natural environment as well as there being a large vegetable growing area to the side and several small ponds. Now needing an energetic new owner to come along and take them back to their former glory.