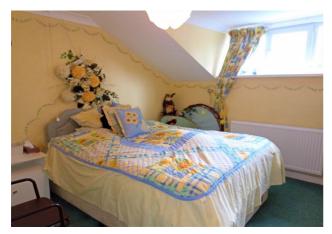

**Bedroom 2 - 11' 1" x 12' 4" (3.4m x 3.78m)** With UPVC double-glazed window to side, pedestal wash hand basin, radiator.

**Bedroom 3 - 7' 10" x 12' 8" (2.4m x 3.87m)** With UPVC double-glazed window to the front, door to extensive under-eaves storage, radiator.

Bedroom 2

Front View of House

View From Bedroom 3

Family Bathroom

Gardens in May 2023

Gardens in May 2023

Gardens in May 2023

Gardens in May 2023