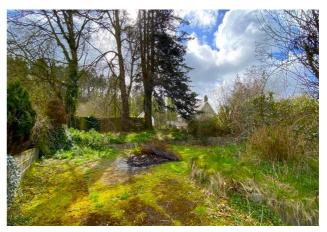

### Exterior

**Externally** - The property benefits from being set back from the road with a garden area to the front enclosed by wall and railings with steps which lead to the front door. There is a tarmac driveway to one side allowing off street parking which leads to the rear of the property. The rear garden has a raised level lawn area with mature shrubs.

What3Words: ///unlocking.hoping.spilling Google Co-ordinates: 52.037622, -4.456002

Bedroom 2

Bathroom

Bedroom 3

Attic Room

Attic Room - Another View

Attic Room - Another View

Rear Garden

Rear Garden Parking Area

Rear Of House With Driveway

Rear Garden

Rear Garden