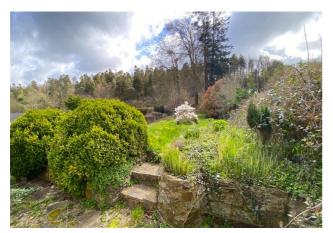

### Exterior

**Externally** - The property benefits from being set back from the road with a garden area to the front enclosed by wall and railings with steps which lead to the front door. There is a tarmac driveway to one side allowing off street parking which leads to the rear of the property. The rear garden has a raised level lawn area with mature shrubs.

What3Words: ///unlocking.hoping.spilling Google Co-ordinates: 52.037622, -4.456002

Bedroom 2

Bathroom

Bedroom 3

Attic Room

Attic Room - Another View

Attic Room - Another View

Rear Garden

Rear Garden Parking Area

Rear Of House With Driveway

Rear Garden

Rear Garden