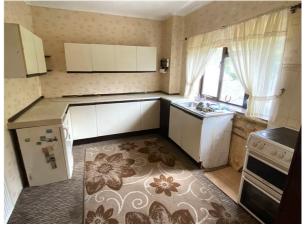

**Kitchen - 11' 1" x 10' 4" (3.38m x 3.15m)** With window to rear, a range of wall and base units, space and plumbing for washing machine, space for cooker and space for under-counter fridge, radiator.