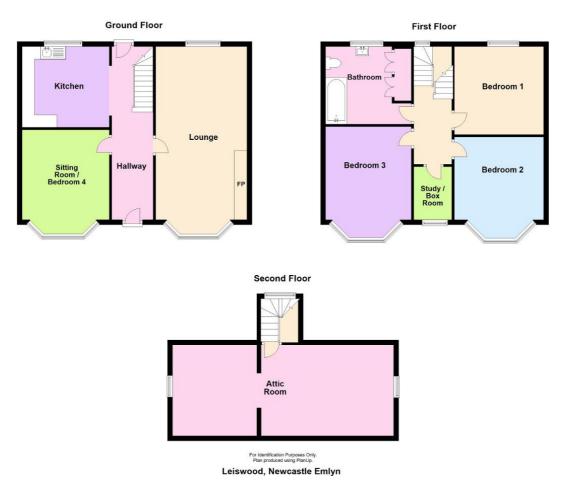

### Ground Floor

Accommodation - Entrance via UPVC part double-glazed front door into:

**Entrance Hall** - A spacious hallway with staircase to first floor, understairs storage cupboard, door out to rear garden, door into:

**Lounge** - 12' 0" x 22' 9" (3.66m x 6.95m) A large room with double-glazed bay window to the front, window to rear, electric fire set in stone surround, TV point.

Sitting Room / Bedroom 4 - 11' 5" x 11' 10" (3.49m x 3.61m) With double-glazed bay window to the front, radiator.

**Kitchen - 11' 1" x 10' 4" (3.38m x 3.15m)** With window to rear, a range of wall and base units, space and plumbing for washing machine, space for cooker and space for under-counter fridge, radiator.

#### First Floor

First Floor - Accessed via staircase in hallway and giving access to:

Landing - With access to all first floor rooms, staircase up to attic room.

Bedroom 1 - 11' 3" x 11' 10" (3.44m x 3.61m) With double-glazed window to rear, radiator.

**Bedroom 2** - 10' 10" x 11' 8" (3.31m x 3.57m) With large double-glazed bay window to the front (in need of attention) providing views over Newcastle Emlyn and beyond, radiator.

**Bedroom 3** - *11' 10'' x 11' 5'' (3.63m x 3.48m)* With large double-glazed bay window to the front, providing views over Newcastle Emlyn and beyond, radiator.

Study / Box Room - 7' 0" x 5' 1" (2.14m x 1.57m) With double-glazed window to the front.

**Bathroom** - With double-glazed window to rear, pedestal wash hand basin, low level flush WC, bath with tiled panel, built in airing cupboard, radiator.

### Second Floor

**Second Floor** - Accessed via staircase on first floor landing and leading to:

Attic Room - 29' 0" x 11' 11" (8.86m x 3.64m) A large room with restricted head space, exposed wooden floorboards, window to both sides, access to loft space

# Floorplans