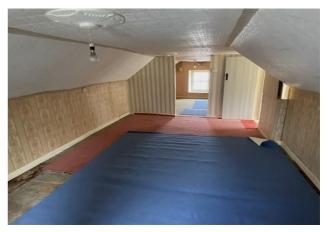

### Second Floor

**Second Floor** - Accessed via staircase on first floor landing and leading to:

Attic Room - 29' 0" x 11' 11" (8.86m x 3.64m) A large room with restricted head space, exposed wooden floorboards, window to both sides, access to loft space

What3Words: ///unlocking.hoping.spilling Google Co-ordinates: 52.037622, -4.456002

Bedroom 2

Bathroom

Bedroom 3

Attic Room

Attic Room - Another View

Attic Room - Another View

Rear Garden