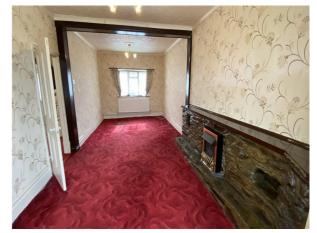

**Lounge** - 12' 0" x 22' 9" (3.66m x 6.95m) A large room with double-glazed bay window to the front, window to rear, electric fire set in stone surround, TV point.

Sitting Room / Bedroom 4 - 11' 5" x 11' 10" (3.49m x 3.61m) With double-glazed bay window to the front, radiator.

Manager's Note - Please note: We have been advised by our client's

Lounge - Another View

Kitchen

Sitting Room / Bedroom 4

Bedroom 1

The Smallholding Centre 1 Cawdor Terrace, Newcastle Emlyn, Carmarthenshire, SA38 9AS