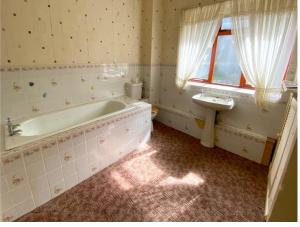

Study / Box Room - 7' 0" x 5' 1" (2.14m x 1.57m) With double-glazed window to the front.

**Bathroom** - With double-glazed window to rear, pedestal wash hand basin, low level flush WC, bath with tiled panel, built in airing cupboard, radiator.