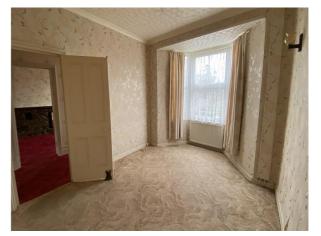

**Lounge** - 12' 0" x 22' 9" (3.66m x 6.95m) A large room with double-glazed bay window to the front, window to rear, electric fire set in stone surround, TV point.

Sitting Room / Bedroom 4 - 11' 5" x 11' 10" (3.49m x 3.61m) With double-glazed bay window to the front, radiator.

Manager's Note - Please note: We have been advised by our client's

Lounge - Another View

Kitchen

Sitting Room / Bedroom 4

Bedroom 1

The Smallholding Centre 1 Cawdor Terrace, Newcastle Emlyn, Carmarthenshire, SA38 9AS