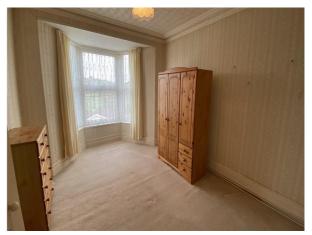

**Bedroom 2** - 10' 10" x 11' 8" (3.31m x 3.57m) With large double-glazed bay window to the front (in need of attention) providing views over Newcastle Emlyn and beyond, radiator.

**Bedroom 3** - *11' 10'' x 11' 5'' (3.63m x 3.48m)* With large double-glazed bay window to the front, providing views over Newcastle Emlyn and beyond, radiator.