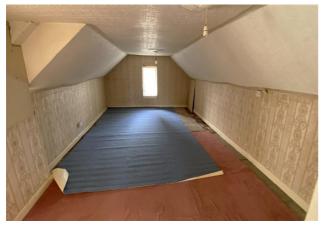

### Second Floor

**Second Floor** - Accessed via staircase on first floor landing and leading to:

Attic Room - 29' 0" x 11' 11" (8.86m x 3.64m) A large room with restricted head space, exposed wooden floorboards, window to both sides, access to loft space

What3Words: ///unlocking.hoping.spilling Google Co-ordinates: 52.037622, -4.456002

Bedroom 2

Bathroom

Bedroom 3

Attic Room

Attic Room - Another View

Attic Room - Another View

Rear Garden