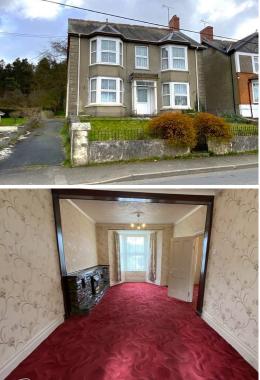

### Leiswood, Carmarthen Road Newcastle Emlyn, **SA38 9DA**

A large, period, 4 bed detached family home now requiring modernisation and located in a sought after location being walking distance into town and set within a generous plot with private off road parking. Accommodation, which is set across three floors, briefly comprises: a large dual aspect lounge, good sized kitchen, sitting room/bedroom 4 and on the first floor there are three bedrooms with box room/study and bathroom. Stairs lead up to the second floor with a large useful attic room. Leiswood is set back from the road with a small lawned area to the front with wall/railing boundary and steps leading up to the front door. There is a driveway to one side which leads to the level rear garden with raised lawned area, mature shrubs and parking area for vehicles with a countryside outlook beyond. A spacious property with huge potential. With work, this could make a lovely family home in a convenient location being walking distance to amenities and local primary and secondary schools.

**Lounge** - 12' 0" x 22' 9" (3.66m x 6.95m) A large room with double-glazed bay window to the front, window to rear, electric fire set in stone surround, TV point.

Sitting Room / Bedroom 4 - 11' 5" x 11' 10" (3.49m x 3.61m) With double-glazed bay window to the front, radiator.