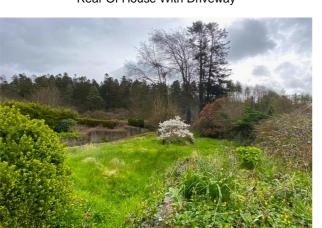

### Exterior

**Externally** - The property benefits from being set back from the road with a garden area to the front enclosed by wall and railings with steps which lead to the front door. There is a tarmac driveway to one side allowing off street parking which leads to the rear of the property. The rear garden has a raised level lawn area with mature shrubs.

What3Words: ///unlocking.hoping.spilling Google Co-ordinates: 52.037622, -4.456002

Bedroom 2

Bathroom

Bedroom 3

Attic Room

Attic Room - Another View

Attic Room - Another View

Rear Garden

Rear Garden Parking Area

Rear Of House With Driveway

Rear Garden

Rear Garden