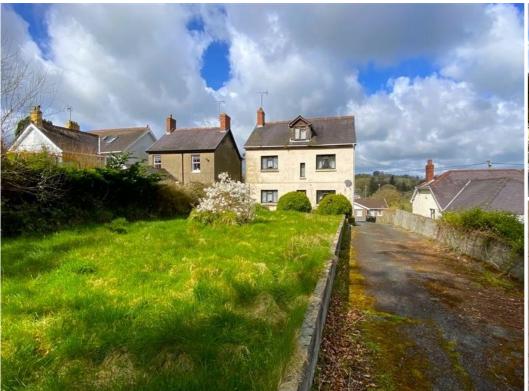

### Leiswood, Carmarthen Road Newcastle Emlyn, **SA38 9DA**

A large, period, 4 bed detached family home now requiring modernisation and located in a sought after location being walking distance into town and set within a generous plot with private off road parking. Accommodation, which is set across three floors, briefly comprises: a large dual aspect lounge, good sized kitchen, sitting room/bedroom 4 and on the first floor there are three bedrooms with box room/study and bathroom. Stairs lead up to the second floor with a large useful attic room. Leiswood is set back from the road with a small lawned area to the front with wall/railing boundary and steps leading up to the front door. There is a driveway to one side which leads to the level rear garden with raised lawned area, mature shrubs and parking area for vehicles with a countryside outlook beyond. A spacious property with huge potential. With work, this could make a lovely family home in a convenient location being walking distance to amenities and local primary and secondary schools.

### Exterior

**Externally** - The property benefits from being set back from the road with a garden area to the front enclosed by wall and railings with steps which lead to the front door. There is a tarmac driveway to one side allowing off street parking which leads to the rear of the property. The rear garden has a raised level lawn area with mature shrubs.