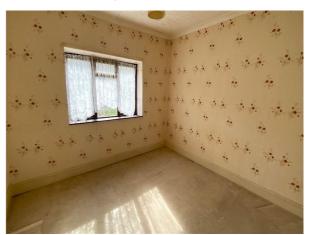

**Bedroom 2** - 10' 10" x 11' 8" (3.31m x 3.57m) With large double-glazed bay window to the front (in need of attention) providing views over Newcastle Emlyn and beyond, radiator.

**Bedroom 3** - *11' 10'' x 11' 5'' (3.63m x 3.48m)* With large double-glazed bay window to the front, providing views over Newcastle Emlyn and beyond, radiator.