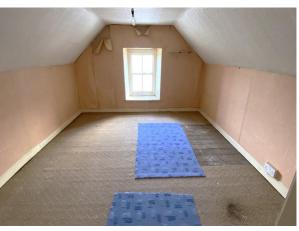

### Second Floor

**Second Floor** - Accessed via staircase on first floor landing and leading to:

Attic Room - 29' 0" x 11' 11" (8.86m x 3.64m) A large room with restricted head space, exposed wooden floorboards, window to both sides, access to loft space

What3Words: ///unlocking.hoping.spilling Google Co-ordinates: 52.037622, -4.456002

Bedroom 2

Bathroom

Bedroom 3

Attic Room

Attic Room - Another View

Attic Room - Another View

Rear Garden