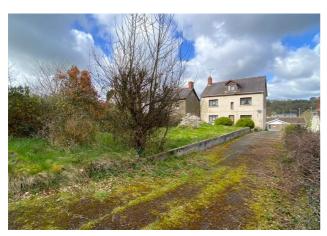

### Leiswood, Carmarthen Road Newcastle Emlyn, **SA38 9DA**

A large, period, 4 bed detached family home now requiring modernisation and located in a sought after location being walking distance into town and set within a generous plot with private off road parking. Accommodation, which is set across three floors, briefly comprises: a large dual aspect lounge, good sized kitchen, sitting room/bedroom 4 and on the first floor there are three bedrooms with box room/study and bathroom. Stairs lead up to the second floor with a large useful attic room. Leiswood is set back from the road with a small lawned area to the front with wall/railing boundary and steps leading up to the front door. There is a driveway to one side which leads to the level rear garden with raised lawned area, mature shrubs and parking area for vehicles with a countryside outlook beyond. A spacious property with huge potential. With work, this could make a lovely family home in a convenient location being walking distance to amenities and local primary and secondary schools.

### Exterior

**Externally** - The property benefits from being set back from the road with a garden area to the front enclosed by wall and railings with steps which lead to the front door. There is a tarmac driveway to one side allowing off street parking which leads to the rear of the property. The rear garden has a raised level lawn area with mature shrubs.

Tenure: Freehold

Services: Mains water, mains electricity, mains drainage, oil-fired central heating.

Council Tax: Band E, Carmarthenshire County Council

**Directions** - From our office in Newcastle Emlyn take the A484 towards Carmarthen and proceed past CKs supermarket. Go past the first right turn for Maes Marlog and past a second right turn for Heol Arad. Continue on the main road and Leiswood is the 4th property along on the right, denoted by our For Sale board.