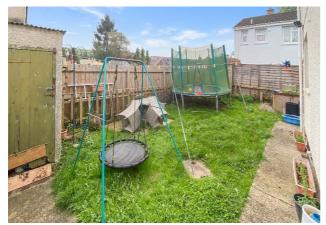

#### **Exterior**

**Externally** - To the front of the property and accessed via double metal gates is a low maintenance garden with side access to the rear garden. There is on street parking and potential to park one car to the side of the property (subject to any necessary consents). The rear garden is well fenced, flat and is mainly laid to lawn with a flower border to one side and concrete path. There is also a small block built storage shed.