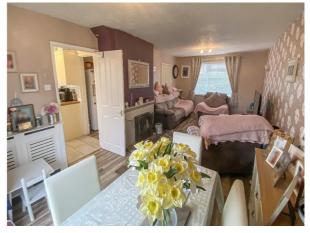

**Lounge / Diner - 21' 6" x 11' 4" (6.57m x 3.47m)** With laminate wood effect flooring, UPVC double glazed window to front, UPVC double glazed patio doors to rear garden, coal fired room heater, door into hallway.

Dining Area

Lounge

Lounge / Diner

turn onto the B4333 signposted Aberporth. On this road, take the first right hand turn into Derwen Gardens. At the T junction turn right and No. 77 is the right hand semi-detached house on the fourth block of semi's on the right, denoted by our for sale board.