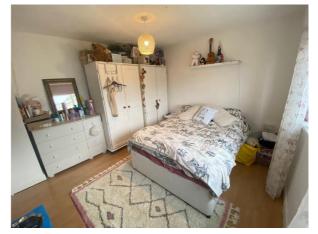

#### First Floor

**First Floor Landing** - With obscured double glazed window to side, built in storage cupboard, doors off to all three bedrooms and bathroom.

**Bedroom 1** - 11' 6" x 10' 10" (3.52m x 3.31m) With wood effect laminate flooring, UPVC double glazed window to rear.

Bedroom 2 - 10' 5" x 11' 6" (3.18m x 3.51m) With a range of fitted storage cupboards / wardrobes, UPVC double glazed window to front.

Bedroom 3 - 9' 10" x 7' 2" (3.01m x 2.2m) With radiator, UPVC double glazed window to front.