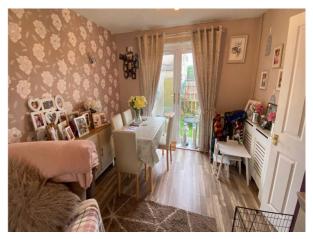

**Lounge / Diner - 21' 6" x 11' 4" (6.57m x 3.47m)** With laminate wood effect flooring, UPVC double glazed window to front, UPVC double glazed patio doors to rear garden, coal fired room heater, door into hallway.

Dining Area

Lounge

Lounge / Diner

turn onto the B4333 signposted Aberporth. On this road, take the first right hand turn into Derwen Gardens. At the T junction turn right and No. 77 is the right hand semi-detached house on the fourth block of semi's on the right, denoted by our for sale board.