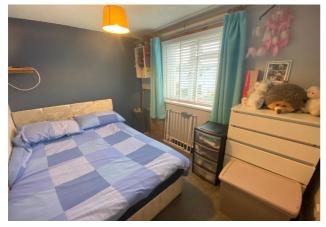

Bedroom 2 - 10' 5" x 11' 6" (3.18m x 3.51m) With a range of fitted storage cupboards / wardrobes, UPVC double glazed window to front.

Bedroom 3 - 9' 10" x 7' 2" (3.01m x 2.2m) With radiator, UPVC double glazed window to front.