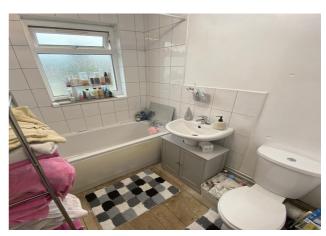

**Bathroom** - With low level flush WC, pedestal wash hand basin, panelled bath with electric shower over, wooden floorboards.