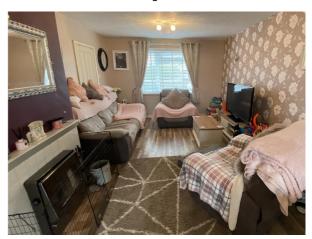

**Lounge / Diner - 21' 6" x 11' 4" (6.57m x 3.47m)** With laminate wood effect flooring, UPVC double glazed window to front, UPVC double glazed patio doors to rear garden, coal fired room heater, door into hallway.

Dining Area

Lounge

Lounge / Diner

turn onto the B4333 signposted Aberporth. On this road, take the first right hand turn into Derwen Gardens. At the T junction turn right and No. 77 is the right hand semi-detached house on the fourth block of semi's on the right, denoted by our for sale board.