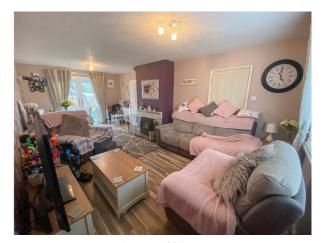

**Lounge / Diner - 21' 6" x 11' 4" (6.57m x 3.47m)** With laminate wood effect flooring, UPVC double glazed window to front, UPVC double glazed patio doors to rear garden, coal fired room heater, door into hallway.

Dining Area

Lounge

Lounge / Diner

turn onto the B4333 signposted Aberporth. On this road, take the first right hand turn into Derwen Gardens. At the T junction turn right and No. 77 is the right hand semi-detached house on the fourth block of semi's on the right, denoted by our for sale board.