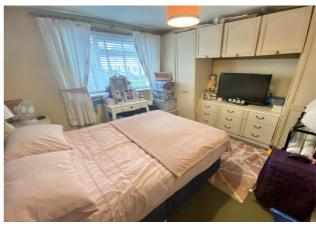

#### First Floor

**First Floor Landing** - With obscured double glazed window to side, built in storage cupboard, doors off to all three bedrooms and bathroom.

**Bedroom 1** - 11' 6" x 10' 10" (3.52m x 3.31m) With wood effect laminate flooring, UPVC double glazed window to rear.