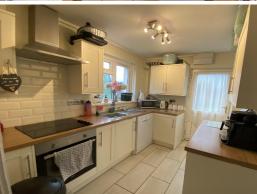

**Kitchen** - 9' 8" x 7' 5" (2.96m x 2.27m) Having been updated in recent years and benefits from a range of wall and base shaker style units, stainless steel sink / drainer unit, electric ceramic hob, built in oven, space and plumbing for dishwasher, UPVC double glazed window to rear, UPVC door to rear garden, tiled flooring, door in to: