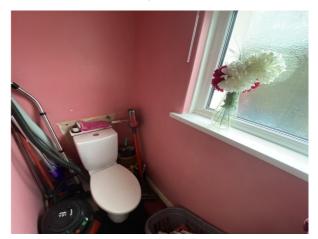

**Downstairs WC** - With low level flush WC, space and plumbing for washing machine, space for tumble dryer, obscured UPVC double glazed window to side.