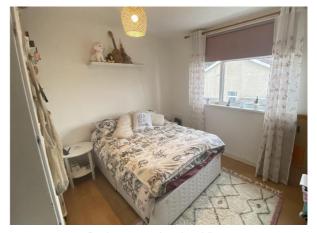

Bedroom 2 - 10' 5" x 11' 6" (3.18m x 3.51m) With a range of fitted storage cupboards / wardrobes, UPVC double glazed window to front.

Bedroom 3 - 9' 10" x 7' 2" (3.01m x 2.2m) With radiator, UPVC double glazed window to front.