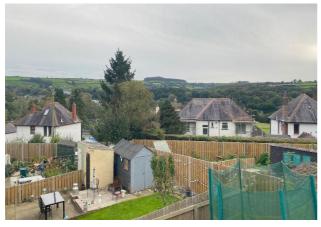

#### **Exterior**

**Externally** - To the front of the property and accessed via double metal gates is a low maintenance garden with side access to the rear garden. There is on street parking and potential to park one car to the side of the property (subject to any necessary consents). The rear garden is well fenced, flat and is mainly laid to lawn with a flower border to one side and concrete path. There is also a small block built storage shed.

View From Bedroom 1

Bedroom 2

Bedroom 3

Bathroom

Rear Garden