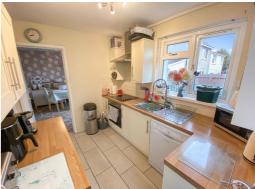

**Kitchen** - 9' 8" x 7' 5" (2.96m x 2.27m) Having been updated in recent years and benefits from a range of wall and base shaker style units, stainless steel sink / drainer unit, electric ceramic hob, built in oven, space and plumbing for dishwasher, UPVC double glazed window to rear, UPVC door to rear garden, tiled flooring, door in to: