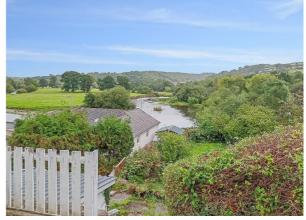

#### Exterior

**Externally** - Large decked area immediately adjacent to the property to the rear with steps leading down to the large rear gardens with views over the River Teifi and beyond.

POSSIBLE 5 YEAR MINIMUM TENANCY - Our clients MAY consider

View from Rear Decking

Kitchenette

Cloakroom

Flat Hallway

Large Gardens

Another View

Commercial EPC for Ground Floor