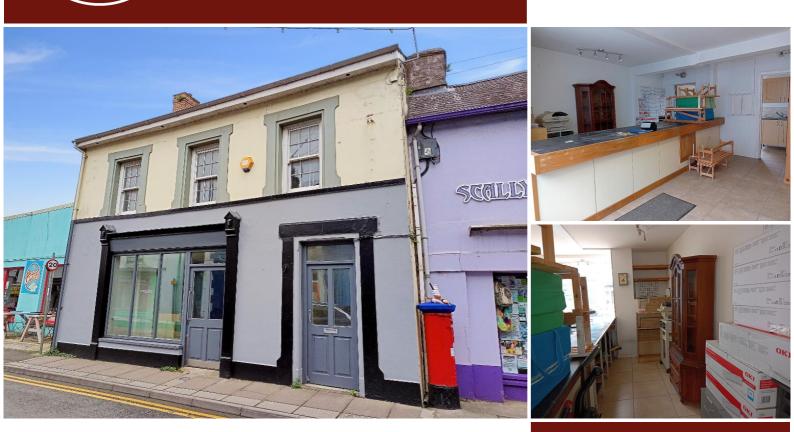

## River View, Sycamore Street Newcastle Emlyn, **SA38 9AJ**

**INVESTMENT OPPORTUNITY : The premises is currently tenanted** on a 5-year lease with an option to break after 3 years so could provide income for an investor. In the shop there is an open retail area with glass display frontage leading through to a kitchenette and WC. The flat, which has independent access via a side door off the High Street, has a hallway with staircase to the first floor which has a toilet, kitchen, lounge/diner and bedroom with another staircase leading up to the top floor with a shower room and master bedroom. To the rear there are excellent views over the River Teifi below with good sized lawned gardens. NO FORWARD CHAIN

# **Key Features**

**Commercial Premises With 2 Bed** Flat

Superb Views Over River Teifi

Large Gardens To Rear

Centre Of Main Street In Emlyn Town

Large Decking Area To Rear

**Tenant In Place With 5-Year Lease** 

## Ground Floor

Commercial Ground Floor - Entance via timber-glazed door into:

Main Showroom - 18' 6" x 18' 4" (5.65m x 5.6m) Into Front Window.

With large glazed area to the front facing High Street, large counter to one side with tiled flooring, door through to:

**Small Kitchenette** - *12' 5" x 5' 4" (3.8m x 1.65m)* With a wall and base unit with stainless steel sink/drainer unit, patio doors leading out to a decked area with views over the river, door into:

**Cloakroom** - With low level flush WC, small wash hand basin, chrome towel radiator.

**2-Bed Flat** - Accessed via a separate front door to the right-hand side of the shop leading into an entrance hallway with door leading out to rear decked area and down to the gardens, staircase leading up to: