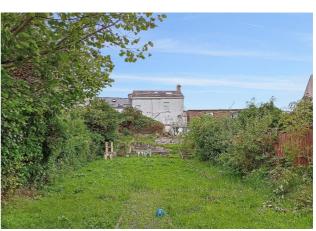

#### Exterior

**Externally** - Large decked area immediately adjacent to the property to the rear with steps leading down to the large rear gardens with views over the River Teifi and beyond.

POSSIBLE 5 YEAR MINIMUM TENANCY - Our clients MAY consider

Large Gardens

Another View

Commercial EPC for Ground Floor