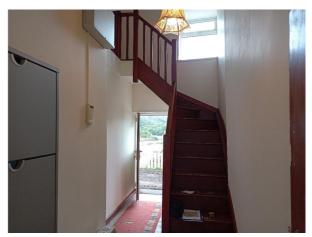

**Cloakroom** - With low level flush WC, small wash hand basin, chrome towel radiator.

**2-Bed Flat** - Accessed via a separate front door to the right-hand side of the shop leading into an entrance hallway with door leading out to rear decked area and down to the gardens, staircase leading up to:

View from Rear Decking

Kitchenette

Cloakroom

Flat Hallway