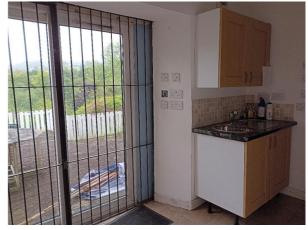

**Small Kitchenette** - *12' 5" x 5' 4" (3.8m x 1.65m)* With a wall and base unit with stainless steel sink/drainer unit, patio doors leading out to a decked area with views over the river, door into:

View from Rear Decking

Kitchenette

Cloakroom

Flat Hallway