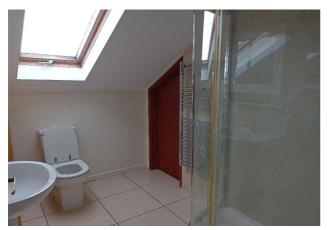

**Shower Room** - With Velux roof window to rear, large corner shower cubicle, pedestal wash hand basin, low level flush WC, chrome towel radiator, under-eaves storage cupboard, wall-mounted fan heater.

Telephone: 01239 621303 Email: info@thesmallholdingcentre.co.uk Web: www.thesmallholdingcentre.co.uk

Kitchen

Second Floor Shower Room

Second Floor Landing

Second Floor Master Bedroom

View From Second Floor