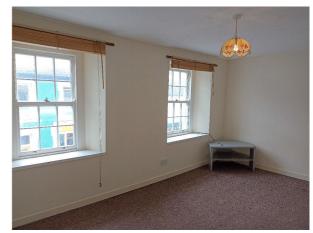

Lounge - 15' 4" x 10' 1" (4.7m x 3.09m) With two sash windows overlooking the High Street, radiator.

**Bedroom 1** - 7' 6" x 12' 1" (2.3m x 3.69m) With sash window overlooking the High Street, radiator.