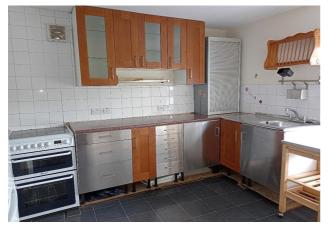

**Kitchen** - 12' 9" x 11' 8" (3.9m x 3.56m) With UPVC double-glazed window to rear with excellent views over the River Teifi, a range of wall and base units with stainless steel sink/drainer unit , free-standing electric cooker, two fridges, radiator.