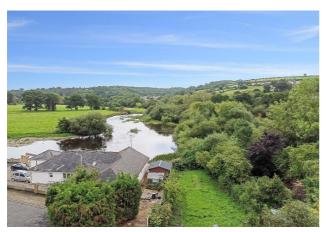

## River View, Sycamore Street Newcastle Emlyn, **SA38 9AJ**

**INVESTMENT OPPORTUNITY : The premises is currently tenanted** on a 5-year lease with an option to break after 3 years so could provide income for an investor. In the shop there is an open retail area with glass display frontage leading through to a kitchenette and WC. The flat, which has independent access via a side door off the High Street, has a hallway with staircase to the first floor which has a toilet, kitchen, lounge/diner and bedroom with another staircase leading up to the top floor with a shower room and master bedroom. To the rear there are excellent views over the River Teifi below with good sized lawned gardens. NO FORWARD CHAIN

#### Exterior

**Externally** - Large decked area immediately adjacent to the property to the rear with steps leading down to the large rear gardens with views over the River Teifi and beyond.

POSSIBLE 5 YEAR MINIMUM TENANCY - Our clients MAY consider