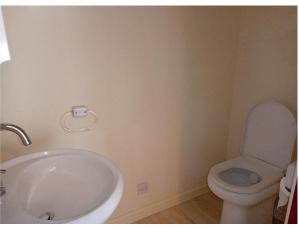

**Cloakroom** - With low level flush WC, small wash hand basin, chrome towel radiator.

**2-Bed Flat** - Accessed via a separate front door to the right-hand side of the shop leading into an entrance hallway with door leading out to rear decked area and down to the gardens, staircase leading up to:

View from Rear Decking

Kitchenette

Cloakroom

Flat Hallway