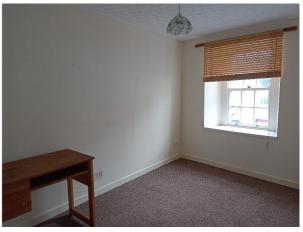

Lounge - 15' 4" x 10' 1" (4.7m x 3.09m) With two sash windows overlooking the High Street, radiator.

**Bedroom 1** - 7' 6" x 12' 1" (2.3m x 3.69m) With sash window overlooking the High Street, radiator.

Flat Lounge

Flat Bedroom 1

First Floor Landing

Cloakroom

Telephone: 01239 621303 Email: info@thesmallholdingcentre.co.uk Web: www.thesmallholdingcentre.co.uk

| Energy Efficiency Rating |               |   |   |         |           |
|--------------------------|---------------|---|---|---------|-----------|
| Score                    | Energy rating |   |   | Current | Potential |
| 92+                      | Α             |   |   |         |           |
| 81-91                    | в             |   |   |         |           |
| 69-80                    | С             |   |   |         |           |
| 55-68                    |               | D |   |         | -67  D    |
| 39-54                    |               | E |   | 47  E   |           |
| 21-38                    |               |   | F |         |           |
| 1-20                     |               |   | G |         |           |