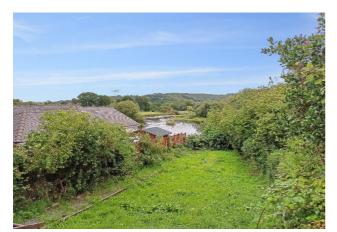

#### Exterior

**Externally** - Large decked area immediately adjacent to the property to the rear with steps leading down to the large rear gardens with views over the River Teifi and beyond.

POSSIBLE 5 YEAR MINIMUM TENANCY - Our clients MAY consider

Large Gardens

Another View

Commercial EPC for Ground Floor