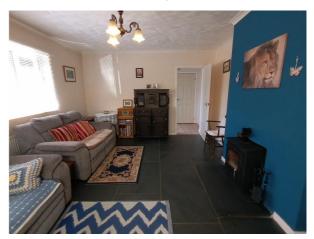

**Inner Hallway** - With access to loft space, wall-mounted LPG boiler, radiator, door into porch and door to:

**Lounge** - 12' 10" x 16' 1" (3.93m x 4.92m) With double-glazed window to side, wood-burning stove, double-glazed doors into:

Grid Ref: SH462380

What3Words: router.circular.overheat

Sun Room

Lounge

Lounge - Another View

Conservatory

Kitchen / Diner

Kitchen / Diner - Another View