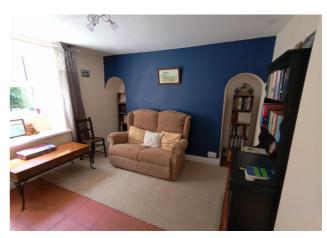

**Inner Hallway** - With access to loft space, wall-mounted LPG boiler, radiator, door into porch and door to:

**Lounge** - 12' 10" x 16' 1" (3.93m x 4.92m) With double-glazed window to side, wood-burning stove, double-glazed doors into:

Grid Ref: SH462380

What3Words: router.circular.overheat

Sun Room

Lounge

Lounge - Another View

Conservatory

Kitchen / Diner

Kitchen / Diner - Another View