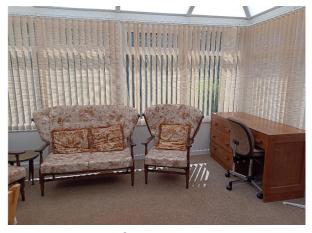

#### **Ground Floor**

Accommodation - Entrance via UPVC double-glazed door to:

**Sun Room** - 11' 6" x 5' 6" (3.53m x 1.68m) With double-glazed doors to the front, window to side.

**Porch** - 4' 1" x 6' 9" (1.27m x 2.08m) With double-glazed window to rear, double-glazed door into:

Grid Ref: SH462380

What3Words: router.circular.overheat

Sun Room

Lounge

Lounge - Another View

Conservatory

Kitchen / Diner

Kitchen / Diner - Another View