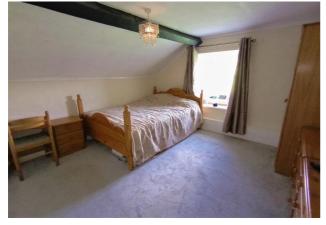

## First Floor

First Floor - Accessed via staircase in hallway and giving access to:

**Landing Area** - With built-in storage cupboard, access to loft space, door to:

**Bedroom 1** - 12' 7" x 12' 11" (3.86m x 3.96m) With double-glazed window to the side providing views over the surrounding countryside, radiator.

Kitchen / Diner - Another View

Sitting Room / Bedroom 3

Bedroom 1

View From Bedroom 1

Bathroom

Bedroom 2

View From Bedroom 2

Study