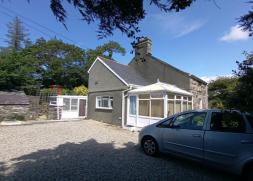

# Bont Fechan Cottage, Llanystumdwy Criccieth, LL52 0LS

A charming 2/3 bedroom detached character Cottage with no immediate neighbours and located just over 2 miles to the very popular and pretty little coastal town of Criccieth which has a lovely beach and the medieval Castle along with lots of traditional shops to enjoy. In the Cottage there is a sun room, porch, lounge with conservatory leading off, large kitchen / diner, sitting room / bedroom 3, utility, breakfast room, a study/workshop to the rear and a loft room with drop down ladder, on the first floor there are a further two double bedrooms (both with views over open fields) and a bathroom. Outside there is off street parking for several cars together with a large detached garage, outside loo, lawned gardens areas to the front and rear with small summer house and views over open farmland to the side.

#### Exterior

**Externally** - Approached via a gated entrance into a spacious parking area adjacent to the house and garage with two lawned areas to the front and rear with lovely rural views over farmland to the side.