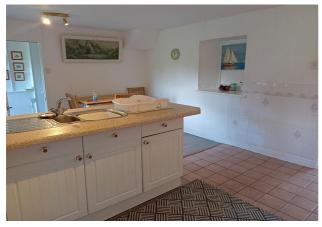

Conservatory - 12' 10" x 9' 6" (3.93m x 2.92m) With double-glazed windows to the front and side and double-glazed door out to gardens, ceiling fan/light.

**Kitchen / Diner - 13' 10" x 16' 11" (4.24m x 5.18m)** With double-glazed window to the side overlooking the surrounding countryside, a range of wall and base units with work surfaces around, 1.5 bowl sink, built-in electric oven with hob and extractor hood above, door to inner hallway and door into:

Grid Ref: SH462380

What3Words: router.circular.overheat

Sun Room

Lounge

Lounge - Another View

Conservatory

Kitchen / Diner

Kitchen / Diner - Another View

Kitchen / Diner - Another View

Sitting Room / Bedroom 3

Bedroom 1

View From Bedroom 1

Bathroom

Bedroom 2

View From Bedroom 2

Study