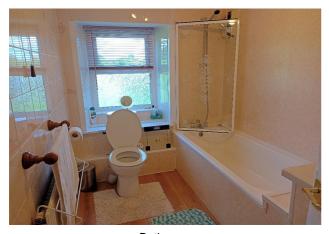

Bathroom - 8' 11" x 5' 10" (2.74m x 1.8m) With part-obscured double-glazed window to side, low level flush WC, panelled bath with shower over, wash hand basin set in vanity unit, laminate flooring, radiator.