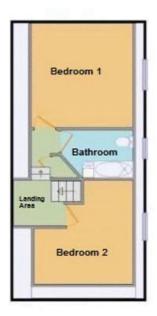

## First Floor

First Floor - Accessed via staircase in hallway and giving access to:

**Landing Area** - With built-in storage cupboard, access to loft space, door to:

**Bedroom 1** - 12' 7" x 12' 11" (3.86m x 3.96m) With double-glazed window to the side providing views over the surrounding countryside, radiator.

Bathroom - 8' 11" x 5' 10" (2.74m x 1.8m) With part-obscured double-glazed window to side, low level flush WC, panelled bath with shower over, wash hand basin set in vanity unit, laminate flooring, radiator.

# Floorplans

# **Bont Fechan Cottage**

## **Ground Floor Plan**

First Floor

**Energy Efficiency** 