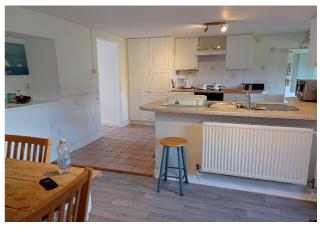

Conservatory - 12' 10" x 9' 6" (3.93m x 2.92m) With double-glazed windows to the front and side and double-glazed door out to gardens, ceiling fan/light.

**Kitchen / Diner - 13' 10" x 16' 11" (4.24m x 5.18m)** With double-glazed window to the side overlooking the surrounding countryside, a range of wall and base units with work surfaces around, 1.5 bowl sink, built-in electric oven with hob and extractor hood above, door to inner hallway and door into:

Grid Ref: SH462380

What3Words: router.circular.overheat

Sun Room

Lounge

Lounge - Another View

Conservatory

Kitchen / Diner

Kitchen / Diner - Another View