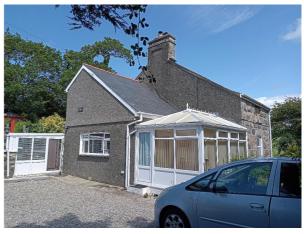

# Bont Fechan Cottage, Llanystumdwy Criccieth, LL52 0LS

A charming 2/3 bedroom detached character Cottage with no immediate neighbours and located just over 2 miles to the very popular and pretty little coastal town of Criccieth which has a lovely beach and the medieval Castle along with lots of traditional shops to enjoy. In the Cottage there is a sun room, porch, lounge with conservatory leading off, large kitchen / diner, sitting room / bedroom 3, utility, breakfast room, a study/workshop to the rear and a loft room with drop down ladder, on the first floor there are a further two double bedrooms (both with views over open fields) and a bathroom. Outside there is off street parking for several cars together with a large detached garage, outside loo, lawned gardens areas to the front and rear with small summer house and views over open farmland to the side.

#### Exterior

**Externally** - Approached via a gated entrance into a spacious parking area adjacent to the house and garage with two lawned areas to the front and rear with lovely rural views over farmland to the side.