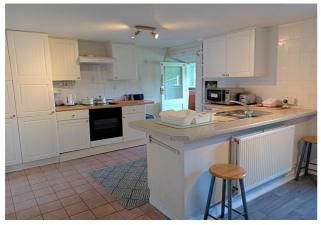

Conservatory - 12' 10" x 9' 6" (3.93m x 2.92m) With double-glazed windows to the front and side and double-glazed door out to gardens, ceiling fan/light.

**Kitchen / Diner - 13' 10" x 16' 11" (4.24m x 5.18m)** With double-glazed window to the side overlooking the surrounding countryside, a range of wall and base units with work surfaces around, 1.5 bowl sink, built-in electric oven with hob and extractor hood above, door to inner hallway and door into:

Grid Ref: SH462380

What3Words: router.circular.overheat

Sun Room

Lounge

Lounge - Another View

Conservatory

Kitchen / Diner

Kitchen / Diner - Another View