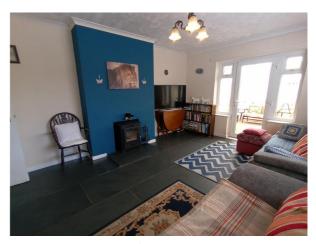

**Inner Hallway** - With access to loft space, wall-mounted LPG boiler, radiator, door into porch and door to:

**Lounge** - 12' 10" x 16' 1" (3.93m x 4.92m) With double-glazed window to side, wood-burning stove, double-glazed doors into: