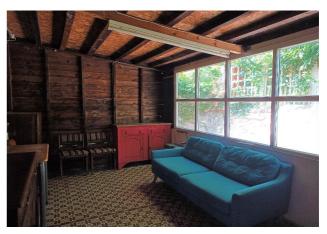

#### **Ground Floor**

Accommodation - Entrance via UPVC double-glazed door to:

**Sun Room** - 11' 6" x 5' 6" (3.53m x 1.68m) With double-glazed doors to the front, window to side.

**Porch** - 4' 1" x 6' 9" (1.27m x 2.08m) With double-glazed window to rear, double-glazed door into:

**Inner Hallway** - With access to loft space, wall-mounted LPG boiler, radiator, door into porch and door to:

**Lounge** - 12' 10" x 16' 1" (3.93m x 4.92m) With double-glazed window to side, wood-burning stove, double-glazed doors into:

Conservatory - 12' 10" x 9' 6" (3.93m x 2.92m) With double-glazed windows to the front and side and double-glazed door out to gardens, ceiling fan/light.

**Kitchen / Diner - 13' 10" x 16' 11" (4.24m x 5.18m)** With double-glazed window to the side overlooking the surrounding countryside, a range of wall and base units with work surfaces around, 1.5 bowl sink, built-in electric oven with hob and extractor hood above, door to inner hallway and door into: