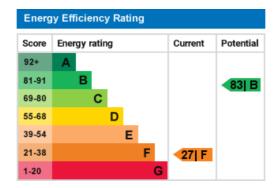

**Energy Rating: F** 

## **Ground Floor Plan**

First Floor

**Energy Efficiency** 