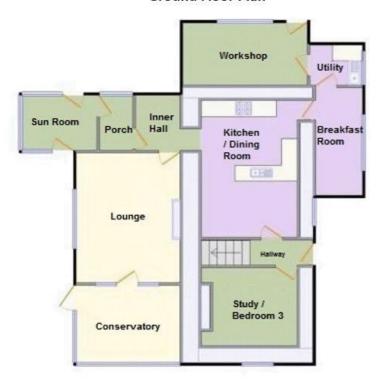

#### **Ground Floor**

Accommodation - Entrance via UPVC double-glazed door to:

**Sun Room** - 11' 6" x 5' 6" (3.53m x 1.68m) With double-glazed doors to the front, window to side.

**Porch** - 4' 1" x 6' 9" (1.27m x 2.08m) With double-glazed window to rear, double-glazed door into:

**Inner Hallway** - With access to loft space, wall-mounted LPG boiler, radiator, door into porch and door to:

**Lounge** - 12' 10" x 16' 1" (3.93m x 4.92m) With double-glazed window to side, wood-burning stove, double-glazed doors into:

Conservatory - 12' 10" x 9' 6" (3.93m x 2.92m) With double-glazed windows to the front and side and double-glazed door out to gardens, ceiling fan/light.

**Kitchen / Diner - 13' 10" x 16' 11" (4.24m x 5.18m)** With double-glazed window to the side overlooking the surrounding countryside, a range of wall and base units with work surfaces around, 1.5 bowl sink, built-in electric oven with hob and extractor hood above, door to inner hallway and door into:

**Breakfast Room** - 5' 3" x 14' 6" (1.62m x 4.44m) With timber double-glazed window to side with views over the surrounding countryside, radiator, door into:

**Utility** - 6' 5" x 4' 11" (1.98m x 1.52m) With window to side, space and plumbing for washing machine with work surface over, sink/drainer unit, tiled floor, door into:

**Study / Workshop** - 15' 5" x 7' 8" (4.72m x 2.36m) A useful room which could be used for a variety of purposes with double-glazed door out to rear, window to rear.

Hallway - With door out to side, staircase to first floor

Sitting Room / Bedroom 3 - 11' 10" x 9' 8" (3.63m x 2.97m) With double-glazed window to front, under stairs storage space, radiator, 2 built-in decorative alcoves, tiled flooring.

Bedroom 2 - 12' 4" x 12' 11" (3.76m x 3.94m) With double-glazed window to the side, again with views over the surrounding countryside, radiator.

# **Bont Fechan Cottage**

## **Ground Floor Plan**

First Floor

**Energy Efficiency** 