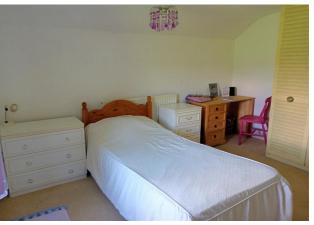

Sitting Room / Bedroom 3 - 11' 10" x 9' 8" (3.63m x 2.97m) With double-glazed window to front, under stairs storage space, radiator, 2 built-in decorative alcoves, tiled flooring.

Bedroom 2 - 12' 4" x 12' 11" (3.76m x 3.94m) With double-glazed window to the side, again with views over the surrounding countryside, radiator.

## First Floor

First Floor - Accessed via staircase in hallway and giving access to:

**Landing Area** - With built-in storage cupboard, access to loft space, door to:

**Bedroom 1** - 12' 7" x 12' 11" (3.86m x 3.96m) With double-glazed window to the side providing views over the surrounding countryside, radiator.