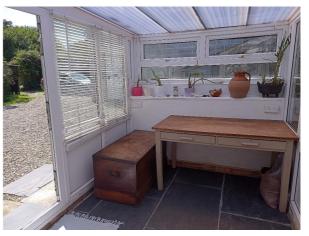

Conservatory - 12' 10" x 9' 6" (3.93m x 2.92m) With double-glazed windows to the front and side and double-glazed door out to gardens, ceiling fan/light.

**Kitchen / Diner - 13' 10" x 16' 11" (4.24m x 5.18m)** With double-glazed window to the side overlooking the surrounding countryside, a range of wall and base units with work surfaces around, 1.5 bowl sink, built-in electric oven with hob and extractor hood above, door to inner hallway and door into: