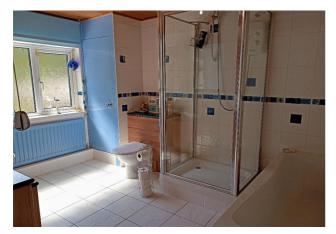

Bedroom 2 - 11' 7" x 12' 7" (3.55m x 3.84m) into recess.

With 2 UPVC double-glazed windows to the side and front, radiator.

**Bathroom** - With frosted UPVC double-glazed window to the rear, panelled bath, separate shower cubicle, low level flush WC, wash hand basin, built-in airing cupboard, fully tiled walls and floor, radiator.

Bedroom 2

Family Bathroom

Bedroom 2 - Another View

Family Bathroom - Another View

Bedroom 3

View from Bedroom 3

House and Gardens

Close Up View