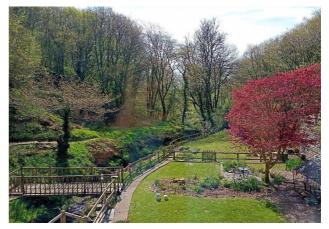

### Exterior

Attached Garage - Located to the left hand side of the house together with off street parking areas to the front.

**Externally** - Outside there is off street for several cars together with an attached garage. The gardens and woodland on this property are a joy to behold with lawned areas, pretty little bridges over the river, stepped walkways up into the woodland with views over the valley below from the top.

The gardens have numerous colourful flowers, shrubs and trees as can be seen from the pictures and in May look absolutely gorgeous. Steps lead up into the mature wooded areas with various seating areas to enjoy the natural setting.

River and Gardens

Wooded Areas

Superb Gardens

River and Woodland

River and Bridge

Walkways Through Woodland

Rest and Relaxation

Steps Into Woodland