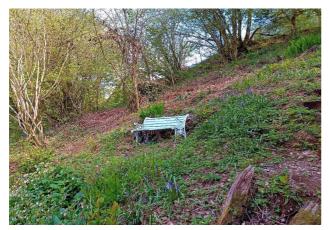

### Exterior

Attached Garage - Located to the left hand side of the house together with off street parking areas to the front.

**Externally** - Outside there is off street for several cars together with an attached garage. The gardens and woodland on this property are a joy to behold with lawned areas, pretty little bridges over the river, stepped walkways up into the woodland with views over the valley below from the top.

The gardens have numerous colourful flowers, shrubs and trees as can be seen from the pictures and in May look absolutely gorgeous. Steps lead up into the mature wooded areas with various seating areas to enjoy the natural setting.

River and Gardens

Wooded Areas

Superb Gardens

River and Woodland

River and Bridge

Walkways Through Woodland

Rest and Relaxation

Steps Into Woodland