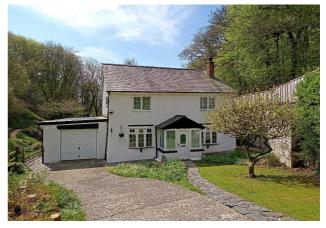

## Dan y Coed, Cwmduad Carmarthen, SA33 6XA

A character and very well presented 3 bed detached house with just over 1.5 acres of land predominantly of gardens and woodland with a beautiful little river running through situated on the edge of the little village of Cwmduad, itself located about a 10/15 minute drive into the larger market town of Newcastle Emlyn which has shops and a Secondary School. In the house there is a large lounge with woodburner, a modern kitchen / diner with conservatory to the rear overlooking the superb gardens, on the first floor there are three double bedrooms and a family bathroom. Outside there is off street for several cars together with an attached garage. The gardens and woodland on this property are a joy to behold with lawned areas, pretty little bridges over the river, stepped walkways up into the woodland with views over the valley below from the top. This is a cracking character home which has been very well looked after by its current owners and provides lots of outside space to sit and enjoy the natural world.

### Exterior

Attached Garage - Located to the left hand side of the house together with off street parking areas to the front.

**Externally** - Outside there is off street for several cars together with an attached garage. The gardens and woodland on this property are a joy to behold with lawned areas, pretty little bridges over the river, stepped walkways up into the woodland with views over the valley below from the top.

**General Information** - Viewings: Strictly by appointment via the agents, The Smallholding Centre or our sister company, Houses For Sale in Wales.

River and Gardens

Another View of House

Large Lounge

Dining Area