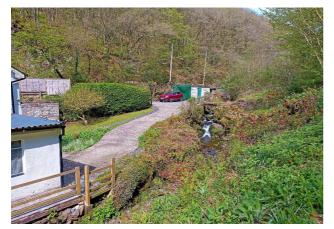

### Exterior

Attached Garage - Located to the left hand side of the house together with off street parking areas to the front.

**Externally** - Outside there is off street for several cars together with an attached garage. The gardens and woodland on this property are a joy to behold with lawned areas, pretty little bridges over the river, stepped walkways up into the woodland with views over the valley below from the top.

The gardens have numerous colourful flowers, shrubs and trees as can be seen from the pictures and in May look absolutely gorgeous. Steps lead up into the mature wooded areas with various seating areas to enjoy the natural setting.

River and Gardens

Wooded Areas

Superb Gardens

River and Woodland

River and Bridge

Walkways Through Woodland

Rest and Relaxation

Steps Into Woodland