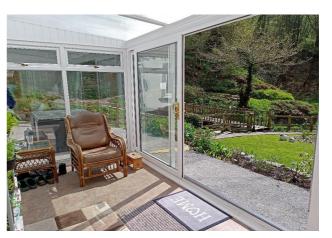

**Rear Conservatory** - 6' 10" x 16' 4" (2.1m x 5m) With UPVC doubleglazed panels on 3 sides with doors that opens very wide to enjoy views over the rear gardens.

First Floor - Accessed via staircase in lounge and giving access to:

Lounge Wood-burner

View From Lounge

Another View of Lounge

Kitchen

Conservatory

Conservatory View

Master Bedroom

Master Bedroom - Another View