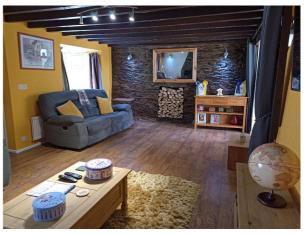

#### **Ground Floor**

Accommodation - With UPVC double-glazed door to:

Porch - With UPVC double-glazed panels on 3 sides, UPVC door into:

**Lounge** - 23' 3" x 12' 11" (7.1m x 3.94m) A superb room full of character with a wood-burning stove set in a stone surround, exposed beams and an exposed stone wall, laminate flooring, 2 radiators, two UPVC double-glazed windows to the front, staircase to first floor, leading through to:

Lounge Wood-burner

View From Lounge

Another View of Lounge

Kitchen

Conservatory

Conservatory View

Master Bedroom

Master Bedroom - Another View