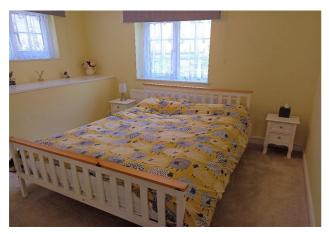

**Bedroom 3** - 7' 8" x 11' 9" (2.37m x 3.59m) With UPVC double-glazed window to the rear, two built-in wardrobes, radiator.

Bedroom 2

Family Bathroom

Bedroom 2 - Another View

Family Bathroom - Another View

Bedroom 3

View from Bedroom 3

House and Gardens

Close Up View