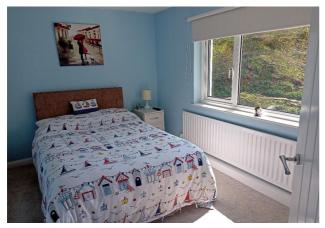

#### **First Floor**

**Landing Area** - With access to loft space and to all first floor rooms including:

Master Bedroom - 12' 10" x 12' 5" (3.92m x 3.8m) With two UPVC double-glazed windows to the front and side, radiator.

Lounge Wood-burner

View From Lounge

Another View of Lounge

Kitchen

Conservatory

Conservatory View

Master Bedroom

Master Bedroom - Another View