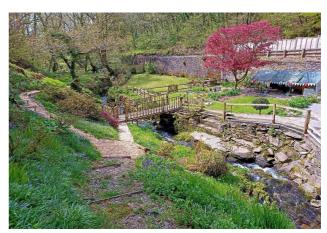

## Dan y Coed, Cwmduad Carmarthen, SA33 6XA

A character and very well presented 3 bed detached house with just over 1.5 acres of land predominantly of gardens and woodland with a beautiful little river running through situated on the edge of the little village of Cwmduad, itself located about a 10/15 minute drive into the larger market town of Newcastle Emlyn which has shops and a Secondary School. In the house there is a large lounge with woodburner, a modern kitchen / diner with conservatory to the rear overlooking the superb gardens, on the first floor there are three double bedrooms and a family bathroom. Outside there is off street for several cars together with an attached garage. The gardens and woodland on this property are a joy to behold with lawned areas, pretty little bridges over the river, stepped walkways up into the woodland with views over the valley below from the top. This is a cracking character home which has been very well looked after by its current owners and provides lots of outside space to sit and enjoy the natural world.

### Exterior

Attached Garage - Located to the left hand side of the house together with off street parking areas to the front.

**Externally** - Outside there is off street for several cars together with an attached garage. The gardens and woodland on this property are a joy to behold with lawned areas, pretty little bridges over the river, stepped walkways up into the woodland with views over the valley below from the top.

River and Gardens

Wooded Areas

Superb Gardens

River and Woodland

River and Bridge

Walkways Through Woodland

Rest and Relaxation

Steps Into Woodland