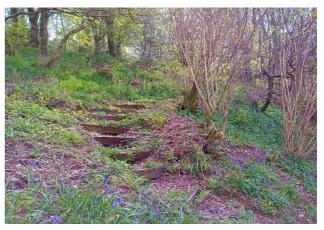

The gardens have numerous colourful flowers, shrubs and trees as can be seen from the pictures and in May look absolutely gorgeous. Steps lead up into the mature wooded areas with various seating areas to enjoy the natural setting.

River and Gardens

Wooded Areas

Superb Gardens

River and Woodland

River and Bridge

Walkways Through Woodland

Rest and Relaxation

Steps Into Woodland