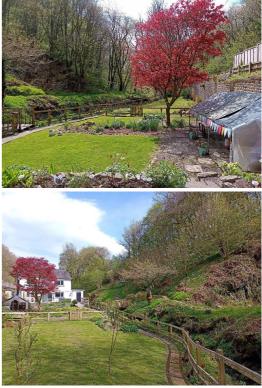

### Exterior

Attached Garage - Located to the left hand side of the house together with off street parking areas to the front.

**Externally** - Outside there is off street for several cars together with an attached garage. The gardens and woodland on this property are a joy to behold with lawned areas, pretty little bridges over the river, stepped walkways up into the woodland with views over the valley below from the top.

The gardens have numerous colourful flowers, shrubs and trees as can be seen from the pictures and in May look absolutely gorgeous. Steps lead up into the mature wooded areas with various seating areas to enjoy the natural setting.

River and Gardens

Wooded Areas

Superb Gardens

River and Woodland

River and Bridge

Walkways Through Woodland

Rest and Relaxation

Steps Into Woodland