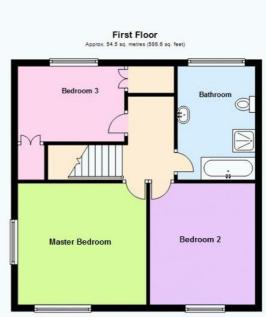

#### **First Floor**

**Landing Area** - With access to loft space and to all first floor rooms including:

Master Bedroom - 12' 10" x 12' 5" (3.92m x 3.8m) With two UPVC double-glazed windows to the front and side, radiator.

Bedroom 2 - 11' 7" x 12' 7" (3.55m x 3.84m) into recess.

With 2 UPVC double-glazed windows to the side and front, radiator.

**Bathroom** - With frosted UPVC double-glazed window to the rear, panelled bath, separate shower cubicle, low level flush WC, wash hand basin, built-in airing cupboard, fully tiled walls and floor, radiator.

**Bedroom 3** - 7' 8" x 11' 9" (2.37m x 3.59m) With UPVC double-glazed window to the rear, two built-in wardrobes, radiator.