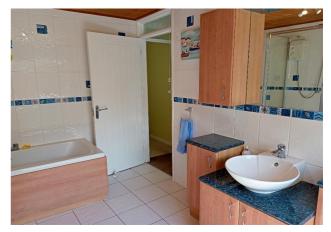

Bedroom 2 - 11' 7" x 12' 7" (3.55m x 3.84m) into recess.

With 2 UPVC double-glazed windows to the side and front, radiator.

**Bathroom** - With frosted UPVC double-glazed window to the rear, panelled bath, separate shower cubicle, low level flush WC, wash hand basin, built-in airing cupboard, fully tiled walls and floor, radiator.

Bedroom 2

Family Bathroom

Bedroom 2 - Another View

Family Bathroom - Another View

Bedroom 3

View from Bedroom 3

House and Gardens

Close Up View