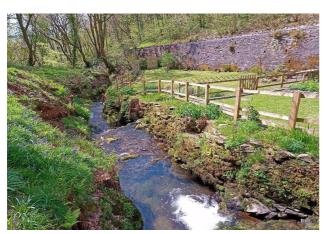

## Dan y Coed, Cwmduad Carmarthen, SA33 6XA

A character and very well presented 3 bed detached house with just over 1.5 acres of land predominantly of gardens and woodland with a beautiful little river running through situated on the edge of the little village of Cwmduad, itself located about a 10/15 minute drive into the larger market town of Newcastle Emlyn which has shops and a Secondary School. In the house there is a large lounge with woodburner, a modern kitchen / diner with conservatory to the rear overlooking the superb gardens, on the first floor there are three double bedrooms and a family bathroom. Outside there is off street for several cars together with an attached garage. The gardens and woodland on this property are a joy to behold with lawned areas, pretty little bridges over the river, stepped walkways up into the woodland with views over the valley below from the top. This is a cracking character home which has been very well looked after by its current owners and provides lots of outside space to sit and enjoy the natural world.

### Exterior

Attached Garage - Located to the left hand side of the house together with off street parking areas to the front.

**Externally** - Outside there is off street for several cars together with an attached garage. The gardens and woodland on this property are a joy to behold with lawned areas, pretty little bridges over the river, stepped walkways up into the woodland with views over the valley below from the top.

The gardens have numerous colourful flowers, shrubs and trees as can be seen from the pictures and in May look absolutely gorgeous. Steps lead up into the mature wooded areas with various seating areas to enjoy the natural setting.

River and Gardens

Wooded Areas

Superb Gardens

River and Woodland

River and Bridge

Walkways Through Woodland

Rest and Relaxation

Steps Into Woodland