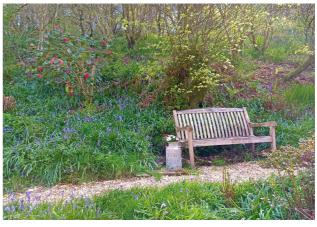

The gardens have numerous colourful flowers, shrubs and trees as can be seen from the pictures and in May look absolutely gorgeous. Steps lead up into the mature wooded areas with various seating areas to enjoy the natural setting.

River and Gardens

Wooded Areas

Superb Gardens

River and Woodland

River and Bridge

Walkways Through Woodland

Rest and Relaxation

Steps Into Woodland

Mature Woodland

Another View

Drive and Parking

Natural Setting