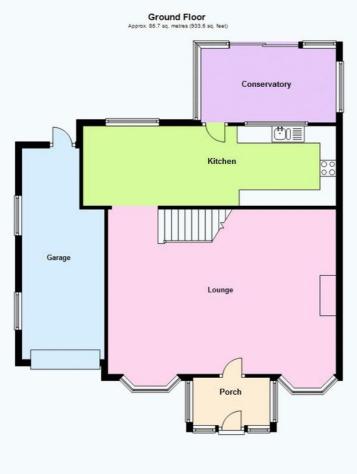

#### **Ground Floor**

Accommodation - With UPVC double-glazed door to:

Porch - With UPVC double-glazed panels on 3 sides, UPVC door into:

**Lounge** - 23' 3" x 12' 11" (7.1m x 3.94m) A superb room full of character with a wood-burning stove set in a stone surround, exposed beams and an exposed stone wall, laminate flooring, 2 radiators, two UPVC double-glazed windows to the front, staircase to first floor, leading through to:

**Kitchen / Diner - 26'2" x 8'3" (8m x 2.54m)** With 2 UPVC double-glazed windows to rear, an excellent range of wall and base units with 1.5 bowl sink/drainer unit, integral fridge & freezer, washing machine and integral dishwasher (included), ceramic hob with extractor over, double electric oven, door into:

**Rear Conservatory** - 6' 10" x 16' 4" (2.1m x 5m) With UPVC doubleglazed panels on 3 sides with doors that opens very wide to enjoy views over the rear gardens.

First Floor - Accessed via staircase in lounge and giving access to:

### Exterior

Attached Garage - Located to the left hand side of the house together with off street parking areas to the front.

**Externally** - Outside there is off street for several cars together with an attached garage. The gardens and woodland on this property are a joy to behold with lawned areas, pretty little bridges over the river, stepped walkways up into the woodland with views over the valley below from the top.