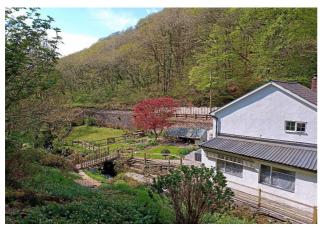

## Dan y Coed, Cwmduad Carmarthen, SA33 6XA

A character and very well presented 3 bed detached house with just over 1.5 acres of land predominantly of gardens and woodland with a beautiful little river running through situated on the edge of the little village of Cwmduad, itself located about a 10/15 minute drive into the larger market town of Newcastle Emlyn which has shops and a Secondary School. In the house there is a large lounge with woodburner, a modern kitchen / diner with conservatory to the rear overlooking the superb gardens, on the first floor there are three double bedrooms and a family bathroom. Outside there is off street for several cars together with an attached garage. The gardens and woodland on this property are a joy to behold with lawned areas, pretty little bridges over the river, stepped walkways up into the woodland with views over the valley below from the top. This is a cracking character home which has been very well looked after by its current owners and provides lots of outside space to sit and enjoy the natural world.

### Exterior

Attached Garage - Located to the left hand side of the house together with off street parking areas to the front.

**Externally** - Outside there is off street for several cars together with an attached garage. The gardens and woodland on this property are a joy to behold with lawned areas, pretty little bridges over the river, stepped walkways up into the woodland with views over the valley below from the top.

The gardens have numerous colourful flowers, shrubs and trees as can be seen from the pictures and in May look absolutely gorgeous. Steps lead up into the mature wooded areas with various seating areas to enjoy the natural setting.

River and Gardens

Wooded Areas

Superb Gardens

River and Woodland

River and Bridge

Walkways Through Woodland

Rest and Relaxation

Steps Into Woodland