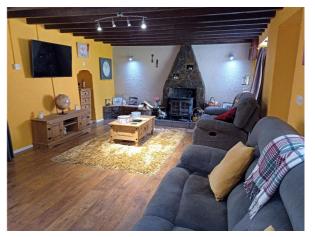

#### **Ground Floor**

Accommodation - With UPVC double-glazed door to:

Porch - With UPVC double-glazed panels on 3 sides, UPVC door into:

**Lounge** - 23' 3" x 12' 11" (7.1m x 3.94m) A superb room full of character with a wood-burning stove set in a stone surround, exposed beams and an exposed stone wall, laminate flooring, 2 radiators, two UPVC double-glazed windows to the front, staircase to first floor, leading through to:

Lounge Wood-burner

View From Lounge

Another View of Lounge

Kitchen

Conservatory

Conservatory View

Master Bedroom

Master Bedroom - Another View