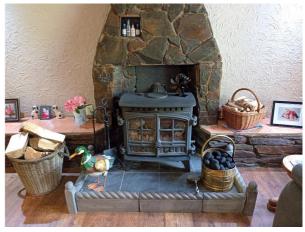

#### **Ground Floor**

Accommodation - With UPVC double-glazed door to:

Porch - With UPVC double-glazed panels on 3 sides, UPVC door into:

**Lounge** - 23' 3" x 12' 11" (7.1m x 3.94m) A superb room full of character with a wood-burning stove set in a stone surround, exposed beams and an exposed stone wall, laminate flooring, 2 radiators, two UPVC double-glazed windows to the front, staircase to first floor, leading through to:

Lounge Wood-burner

View From Lounge

Another View of Lounge

Kitchen

Conservatory

Conservatory View

Master Bedroom

Master Bedroom - Another View