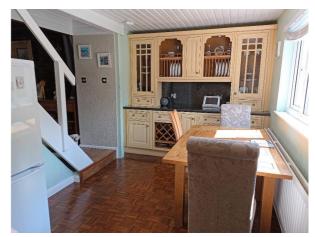

**Kitchen / Diner - 26'2" x 8'3" (8m x 2.54m)** With 2 UPVC double-glazed windows to rear, an excellent range of wall and base units with 1.5 bowl sink/drainer unit, integral fridge & freezer, washing machine and integral dishwasher (included), ceramic hob with extractor over, double electric oven, door into:

Lounge Wood-burner

View From Lounge

Another View of Lounge

Kitchen

Conservatory

Conservatory View

Master Bedroom

Master Bedroom - Another View