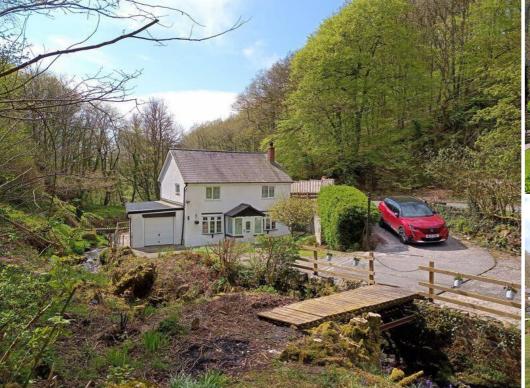

## Dan y Coed, Cwmduad Carmarthen, SA33 6XA

A character and very well presented 3 bed detached house with just over 1.5 acres of land predominantly of gardens and woodland with a beautiful little river running through situated on the edge of the little village of Cwmduad, itself located about a 10/15 minute drive into the larger market town of Newcastle Emlyn which has shops and a Secondary School. In the house there is a large lounge with woodburner, a modern kitchen / diner with conservatory to the rear overlooking the superb gardens, on the first floor there are three double bedrooms and a family bathroom. Outside there is off street for several cars together with an attached garage. The gardens and woodland on this property are a joy to behold with lawned areas, pretty little bridges over the river, stepped walkways up into the woodland with views over the valley below from the top. This is a cracking character home which has been very well looked after by its current owners and provides lots of outside space to sit and enjoy the natural world.

### Exterior

Attached Garage - Located to the left hand side of the house together with off street parking areas to the front.

**Externally** - Outside there is off street for several cars together with an attached garage. The gardens and woodland on this property are a joy to behold with lawned areas, pretty little bridges over the river, stepped walkways up into the woodland with views over the valley below from the top.

The gardens have numerous colourful flowers, shrubs and trees as can be seen from the pictures and in May look absolutely gorgeous. Steps lead up into the mature wooded areas with various seating areas to enjoy the natural setting.