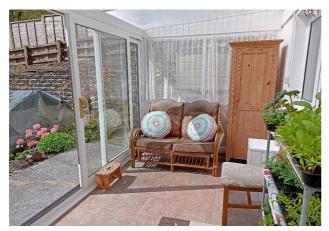

**Rear Conservatory** - 6' 10" x 16' 4" (2.1m x 5m) With UPVC doubleglazed panels on 3 sides with doors that opens very wide to enjoy views over the rear gardens.

First Floor - Accessed via staircase in lounge and giving access to:

Lounge Wood-burner

View From Lounge

Another View of Lounge

Kitchen

Conservatory

Conservatory View

Master Bedroom

Master Bedroom - Another View