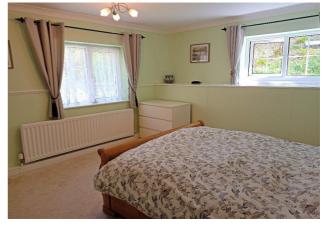

Bedroom 2 - 11' 7" x 12' 7" (3.55m x 3.84m) into recess.

With 2 UPVC double-glazed windows to the side and front, radiator.

**Bathroom** - With frosted UPVC double-glazed window to the rear, panelled bath, separate shower cubicle, low level flush WC, wash hand basin, built-in airing cupboard, fully tiled walls and floor, radiator.

Bedroom 2

Family Bathroom

Bedroom 2 - Another View

Family Bathroom - Another View

Bedroom 3

View from Bedroom 3

House and Gardens

Close Up View