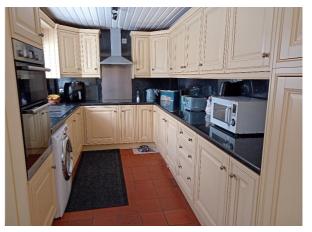

**Kitchen / Diner - 26'2" x 8'3" (8m x 2.54m)** With 2 UPVC double-glazed windows to rear, an excellent range of wall and base units with 1.5 bowl sink/drainer unit, integral fridge & freezer, washing machine and integral dishwasher (included), ceramic hob with extractor over, double electric oven, door into:

Lounge Wood-burner

View From Lounge

Another View of Lounge

Kitchen

Conservatory

Conservatory View

Master Bedroom

Master Bedroom - Another View