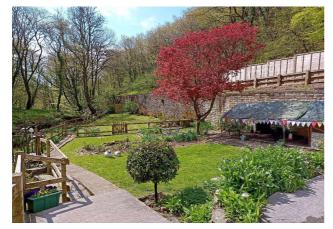

## Dan y Coed, Cwmduad Carmarthen, SA33 6XA

A character and very well presented 3 bed detached house with just over 1.5 acres of land predominantly of gardens and woodland with a beautiful little river running through situated on the edge of the little village of Cwmduad, itself located about a 10/15 minute drive into the larger market town of Newcastle Emlyn which has shops and a Secondary School. In the house there is a large lounge with woodburner, a modern kitchen / diner with conservatory to the rear overlooking the superb gardens, on the first floor there are three double bedrooms and a family bathroom. Outside there is off street for several cars together with an attached garage. The gardens and woodland on this property are a joy to behold with lawned areas, pretty little bridges over the river, stepped walkways up into the woodland with views over the valley below from the top. This is a cracking character home which has been very well looked after by its current owners and provides lots of outside space to sit and enjoy the natural world.

### Exterior

Attached Garage - Located to the left hand side of the house together with off street parking areas to the front.

**Externally** - Outside there is off street for several cars together with an attached garage. The gardens and woodland on this property are a joy to behold with lawned areas, pretty little bridges over the river, stepped walkways up into the woodland with views over the valley below from the top.

The gardens have numerous colourful flowers, shrubs and trees as can be seen from the pictures and in May look absolutely gorgeous. Steps lead up into the mature wooded areas with various seating areas to enjoy the natural setting.

River and Gardens

Wooded Areas

Superb Gardens

River and Woodland

River and Bridge

Walkways Through Woodland

Rest and Relaxation

Steps Into Woodland