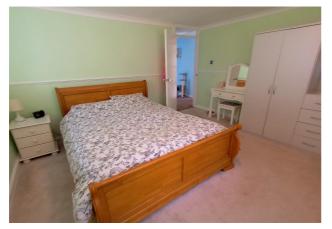

#### **First Floor**

**Landing Area** - With access to loft space and to all first floor rooms including:

Master Bedroom - 12' 10" x 12' 5" (3.92m x 3.8m) With two UPVC double-glazed windows to the front and side, radiator.

Lounge Wood-burner

View From Lounge

Another View of Lounge

Kitchen

Conservatory

Conservatory View

Master Bedroom

Master Bedroom - Another View