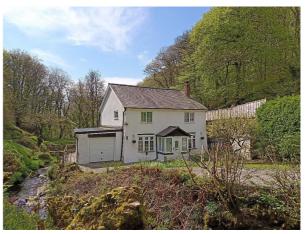

## Dan y Coed, Cwmduad Carmarthen, SA33 6XA

A character and very well presented 3 bed detached house with just over 1.5 acres of land predominantly of gardens and woodland with a beautiful little river running through situated on the edge of the little village of Cwmduad, itself located about a 10/15 minute drive into the larger market town of Newcastle Emlyn which has shops and a Secondary School. In the house there is a large lounge with woodburner, a modern kitchen / diner with conservatory to the rear overlooking the superb gardens, on the first floor there are three double bedrooms and a family bathroom. Outside there is off street for several cars together with an attached garage. The gardens and woodland on this property are a joy to behold with lawned areas, pretty little bridges over the river, stepped walkways up into the woodland with views over the valley below from the top. This is a cracking character home which has been very well looked after by its current owners and provides lots of outside space to sit and enjoy the natural world.

### Exterior

Attached Garage - Located to the left hand side of the house together with off street parking areas to the front.

**Externally** - Outside there is off street for several cars together with an attached garage. The gardens and woodland on this property are a joy to behold with lawned areas, pretty little bridges over the river, stepped walkways up into the woodland with views over the valley below from the top.