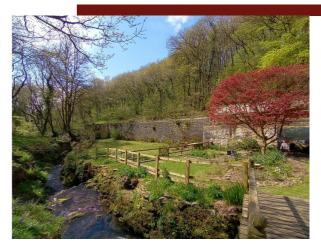

### Exterior

Attached Garage - Located to the left hand side of the house together with off street parking areas to the front.

**Externally** - Outside there is off street for several cars together with an attached garage. The gardens and woodland on this property are a joy to behold with lawned areas, pretty little bridges over the river, stepped walkways up into the woodland with views over the valley below from the top.

The gardens have numerous colourful flowers, shrubs and trees as can be seen from the pictures and in May look absolutely gorgeous. Steps lead up into the mature wooded areas with various seating areas to enjoy the natural setting.

River and Gardens

Wooded Areas

Superb Gardens

River and Woodland

River and Bridge

Walkways Through Woodland

Rest and Relaxation

Steps Into Woodland